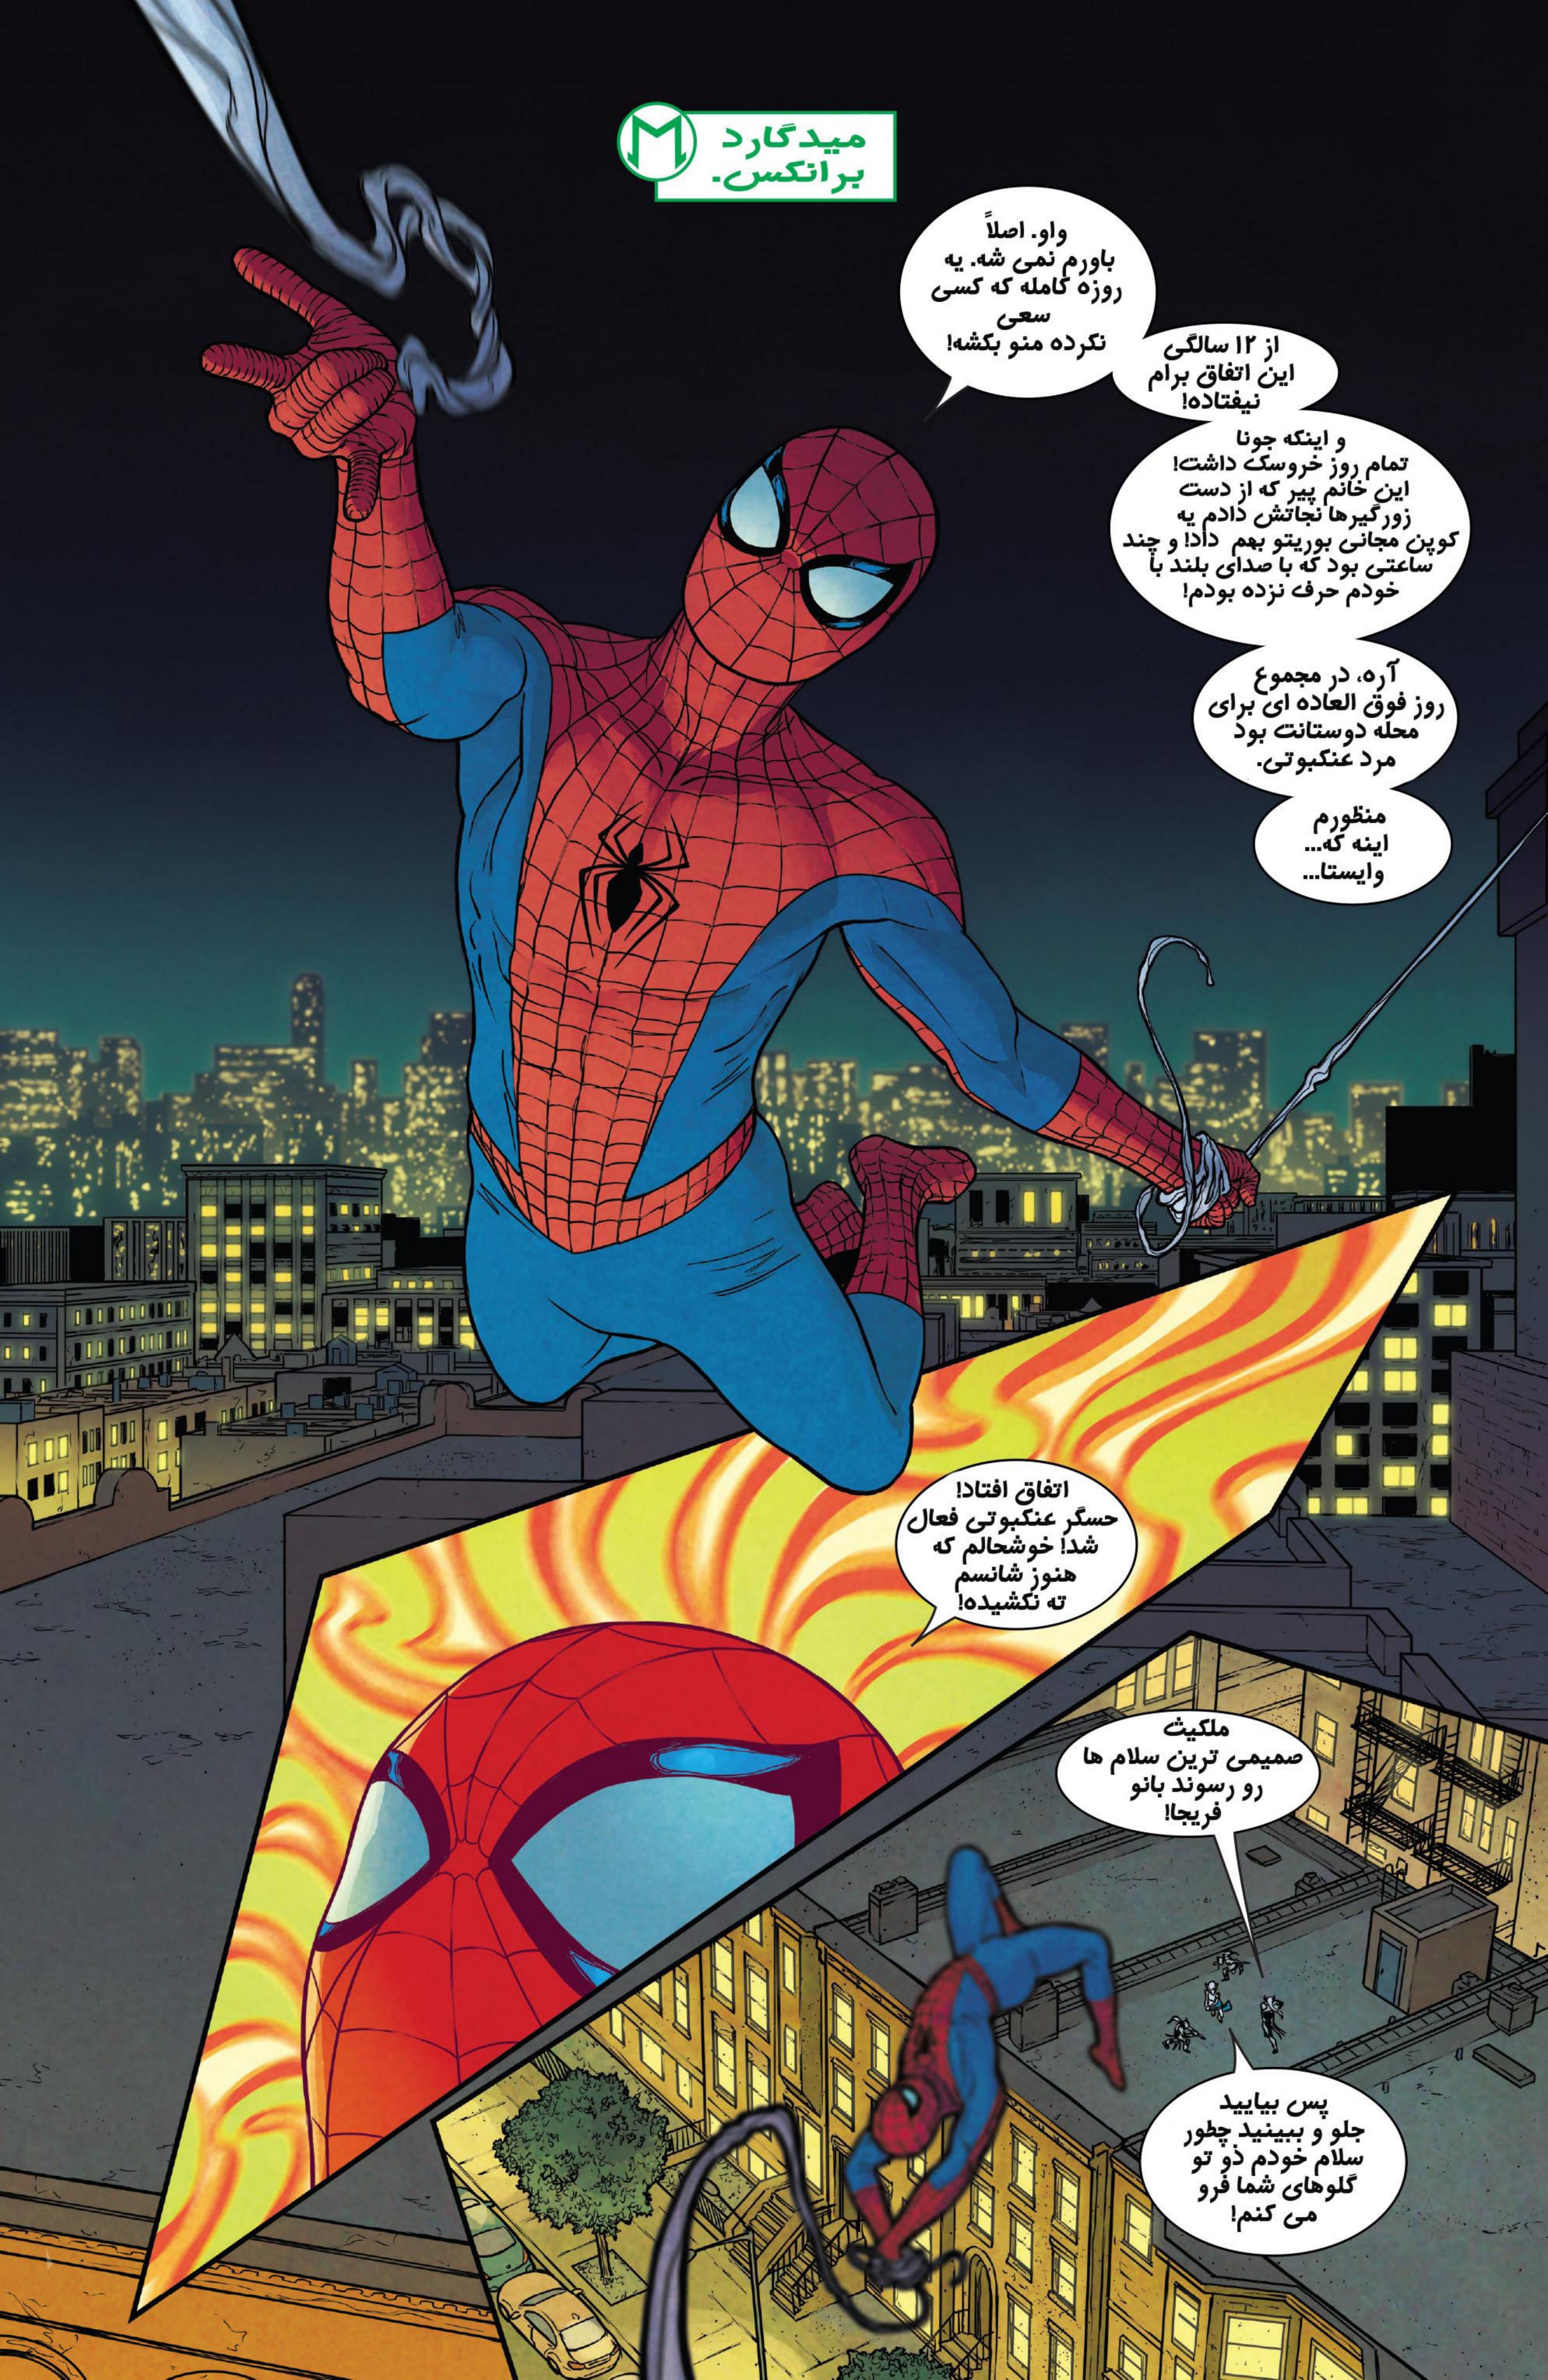

## بيدق از اين..

مدتی است که ملکیث یادشاه الف های سیاه و متحدان قدرتهندش در ده قلمرو ویرانی های بسیاری ایجاد کرده اند. نه قلمرو پیش از این سقوط کرده اند. از جمله آزگارد. در نبردی که به سقوط آزگارد انجامید ثور سلاح خودش را در خورشد گم کرد و پل رنگین کمان در هم شکست. اکثر اهالی آزگارد به محلی در برونكس منتقل شدند.

الان ثور تنما تکه مایی از چکش خود را دارد و چند چکش جایگزین دیگر و به ملکیث دسترسی ندارد. ملکیث پل خود بلک بیفراست را برای انتقال نیرومایش بین قلمروما ساخته است.

البته ثور لازم نیست در مورد ملکیث نگران باشد. چون جنگ قلمروها بزودی به سهت او کشیده خواهد شد.