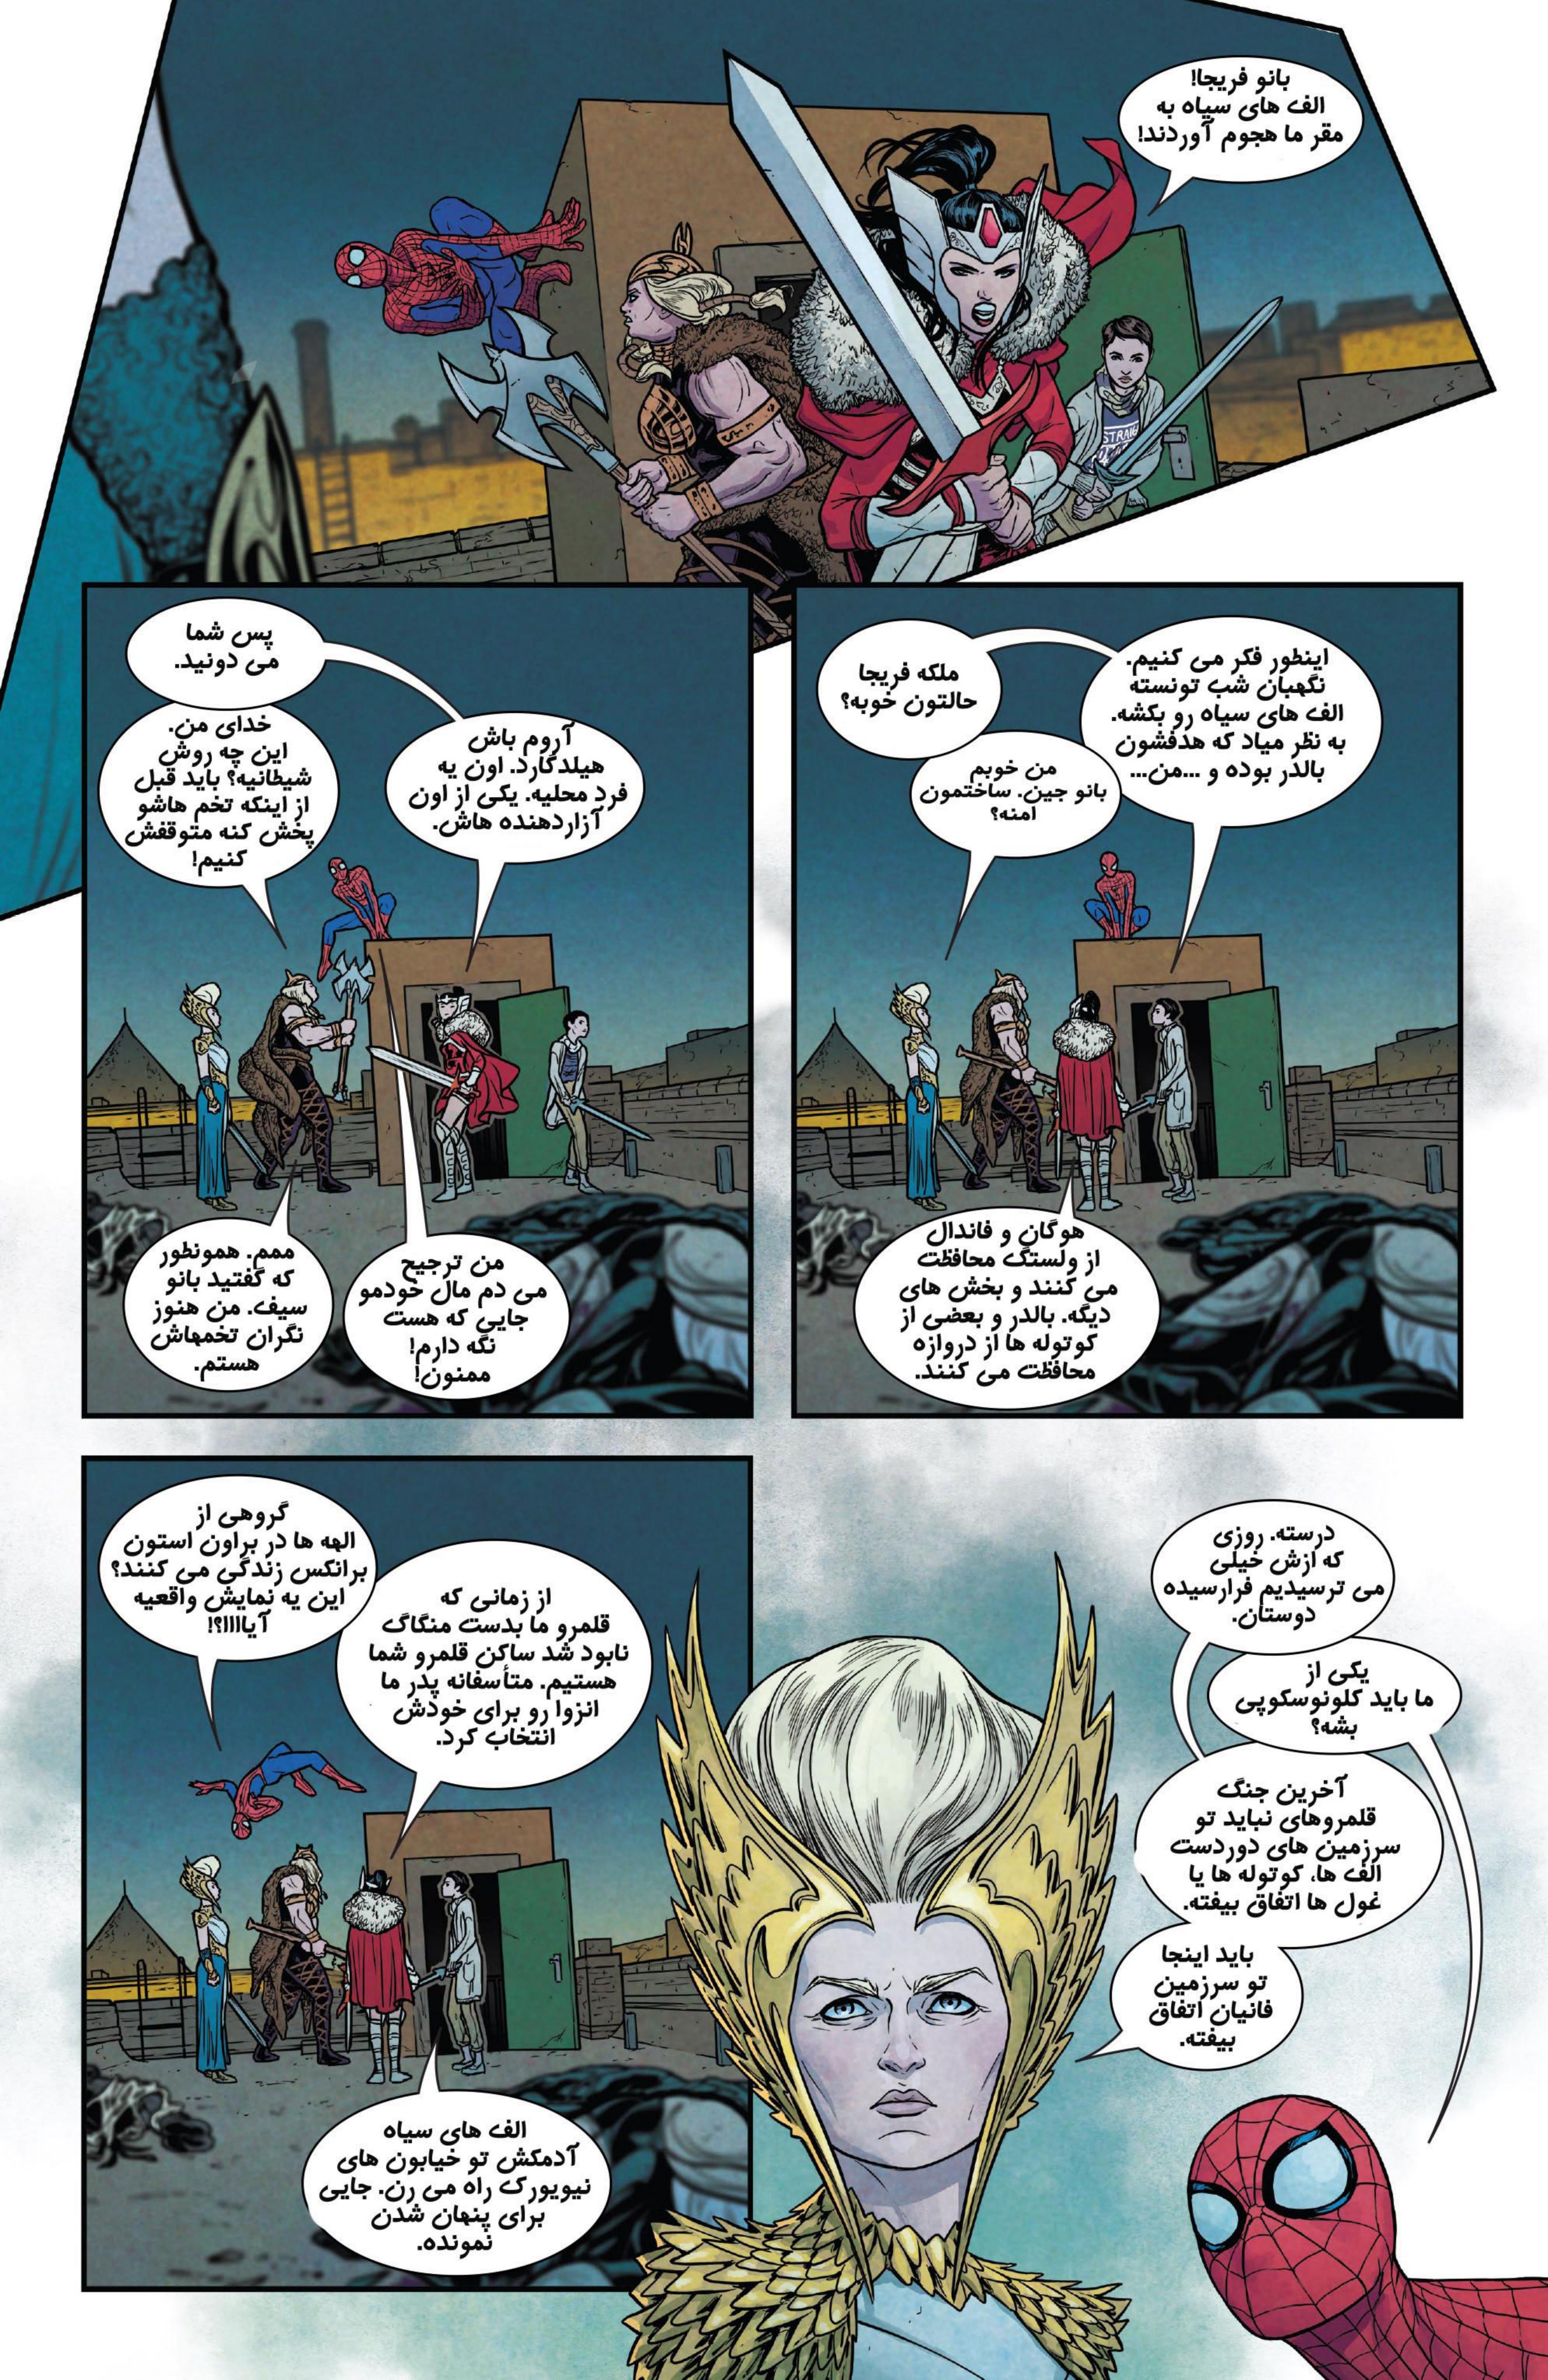

## بيدق از اين..

مدتی است که ملکیث یادشاه الف های سیاه و متحدان قدرتهندش در ده قلمرو ویرانی های بسیاری ایجاد کرده اند. نه قلمرو پیش از این سقوط کرده اند. از جمله آزگارد. در نبردی که به سقوط آزگارد انجامید ثور سلاح خودش را در خورشد گم کرد و پل رنگین کمان در هم شکست. اکثر اهالی آزگارد به محلی در برونكس منتقل شدند.

الان ثور تنما تکه مایی از چکش خود را دارد و چند چکش جایگزین دیگر و به ملکیث دسترسی ندارد. ملکیث پل خود بلک بیفراست را برای انتقال نیرومایش بین قلمروما ساخته است.

البته ثور لازم نیست در مورد ملکیث نگران باشد. چون جنگ قلمروها بزودی به سهت او کشیده خواهد شد.

## اهالی آزگارد

میلدکارد

څوري سک ثور

فريجا مادر څور

مادر همه آزکاردی ها

څور

اسپایدرهن

أدين پدر ثور پدر همه آزکاردی ها