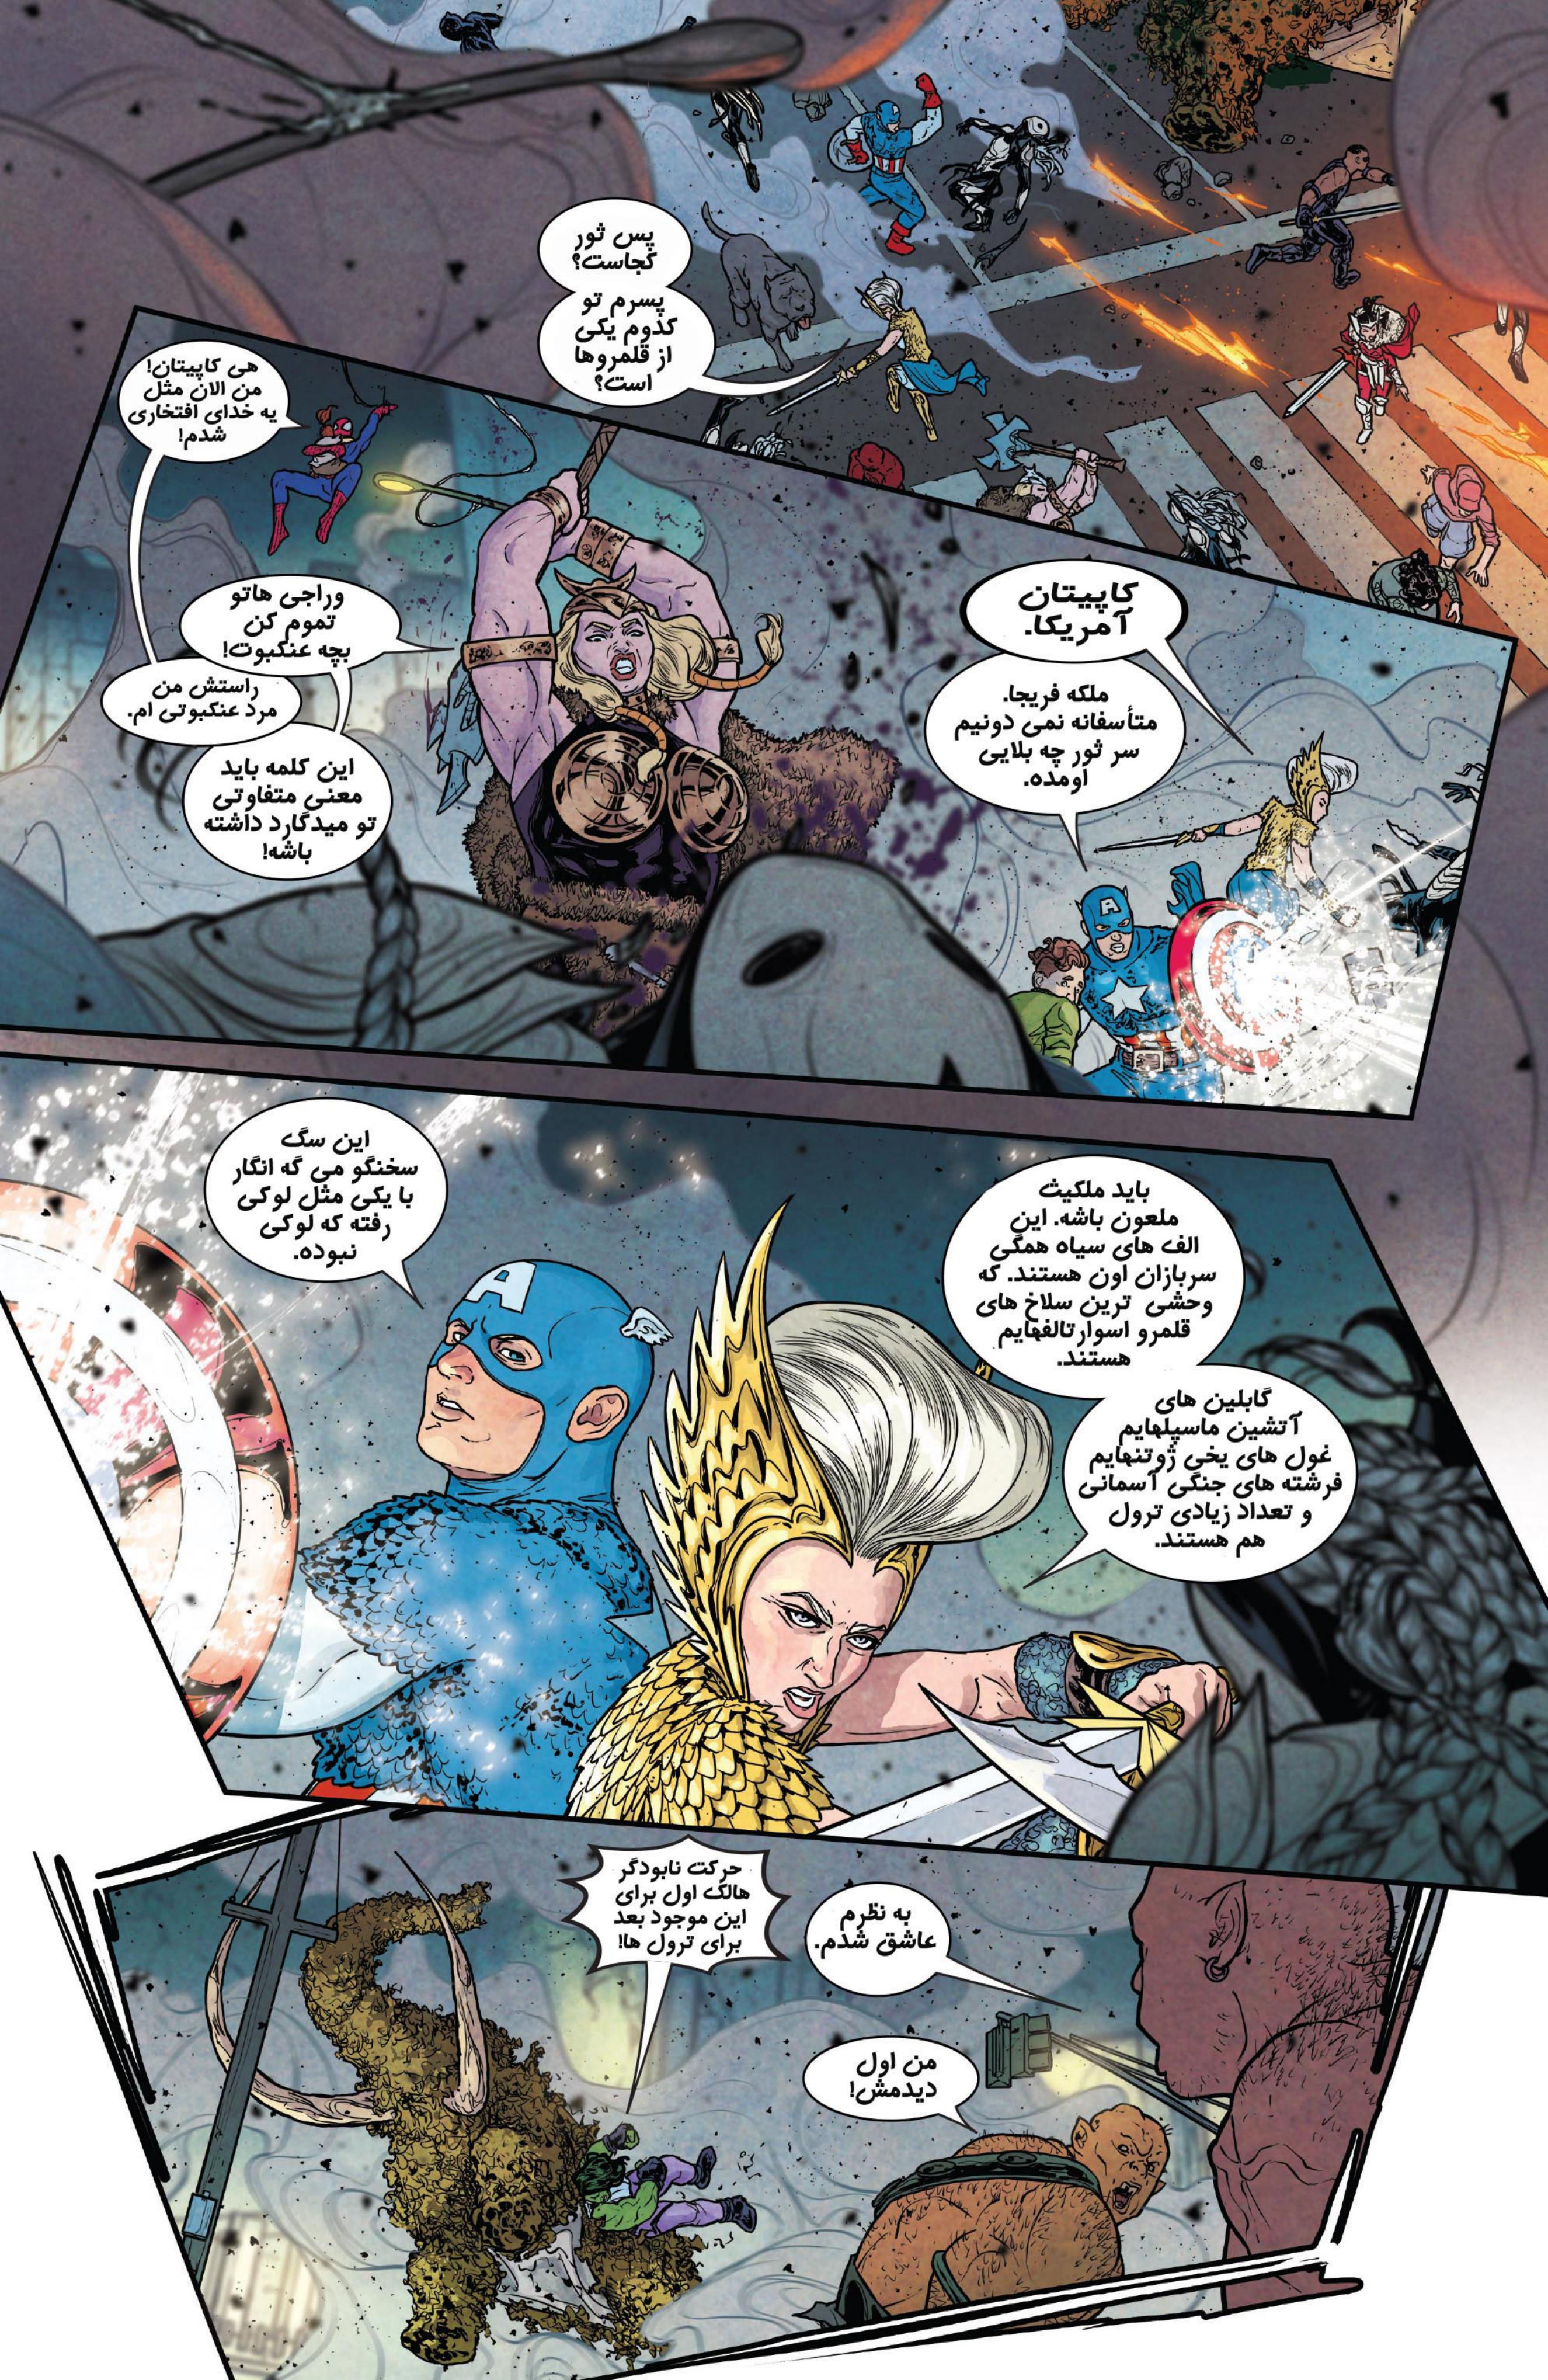

## بيدق از اين..

مدتی است که ملکیث یادشاه الف های سیاه و متحدان قدرتهندش در ده قلمرو ویرانی های بسیاری ایجاد کرده اند. نه قلمرو پیش از این سقوط کرده اند. از جمله آزگارد. در نبردی که به سقوط آزگارد انجامید ثور سلاح خودش را در خورشد گم کرد و پل رنگین کمان در هم شکست. اکثر اهالی آزگارد به محلی در برونكس منتقل شدند.

الان ثور تنما تکه مایی از چکش خود را دارد و چند چکش جایگزین دیگر و به ملکیث دسترسی ندارد. ملکیث پل خود بلک بیفراست را برای انتقال نیرومایش بین قلمروما ساخته است.

البته ثور لازم نیست در مورد ملکیث نگران باشد. چون جنگ قلمروها بزودی به سهت او کشیده خواهد شد.