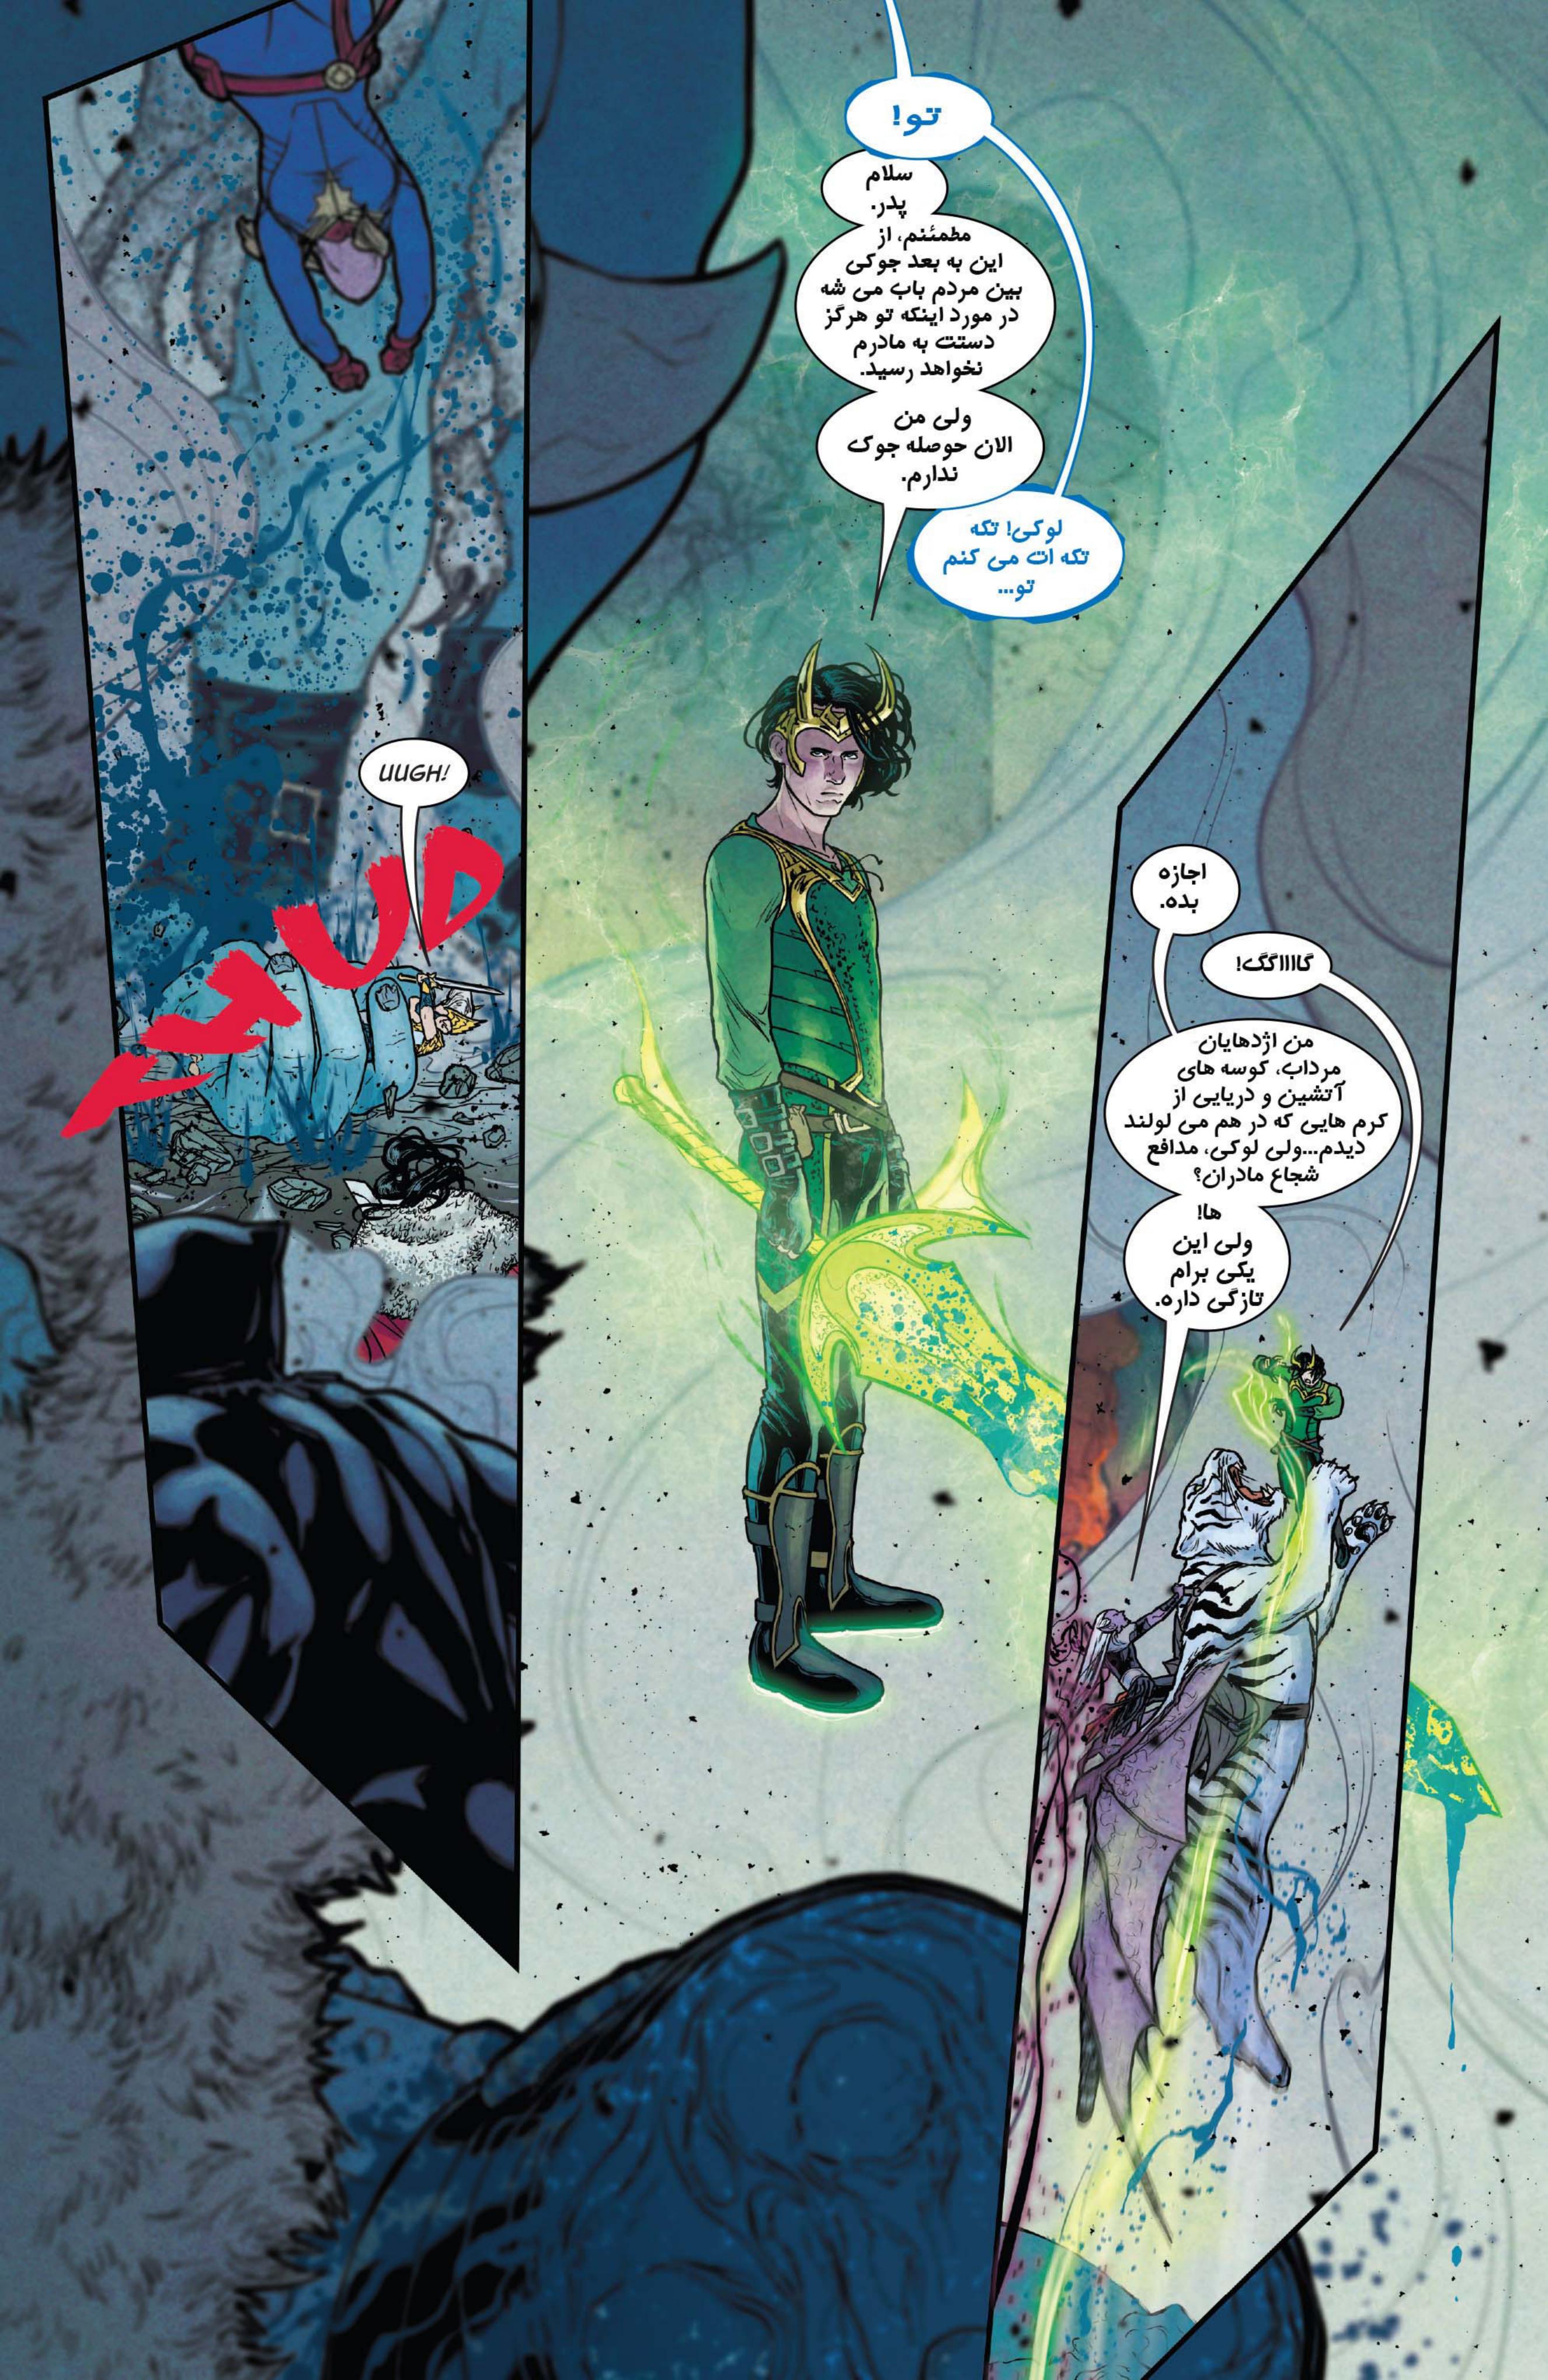

الان ثور تنما تکه مایی از چکش خود را دارد و چند چکش جایگزین دیگر و به ملکیث دسترسی ندارد. ملکیث پل خود بلک بیفراست را برای انتقال نیرومایش بین قلمروما ساخته است.

البته ثور لازم نیست در مورد ملکیث نگران باشد. چون جنگ قلمروها بزودی به سهت او کشیده خواهد شد.