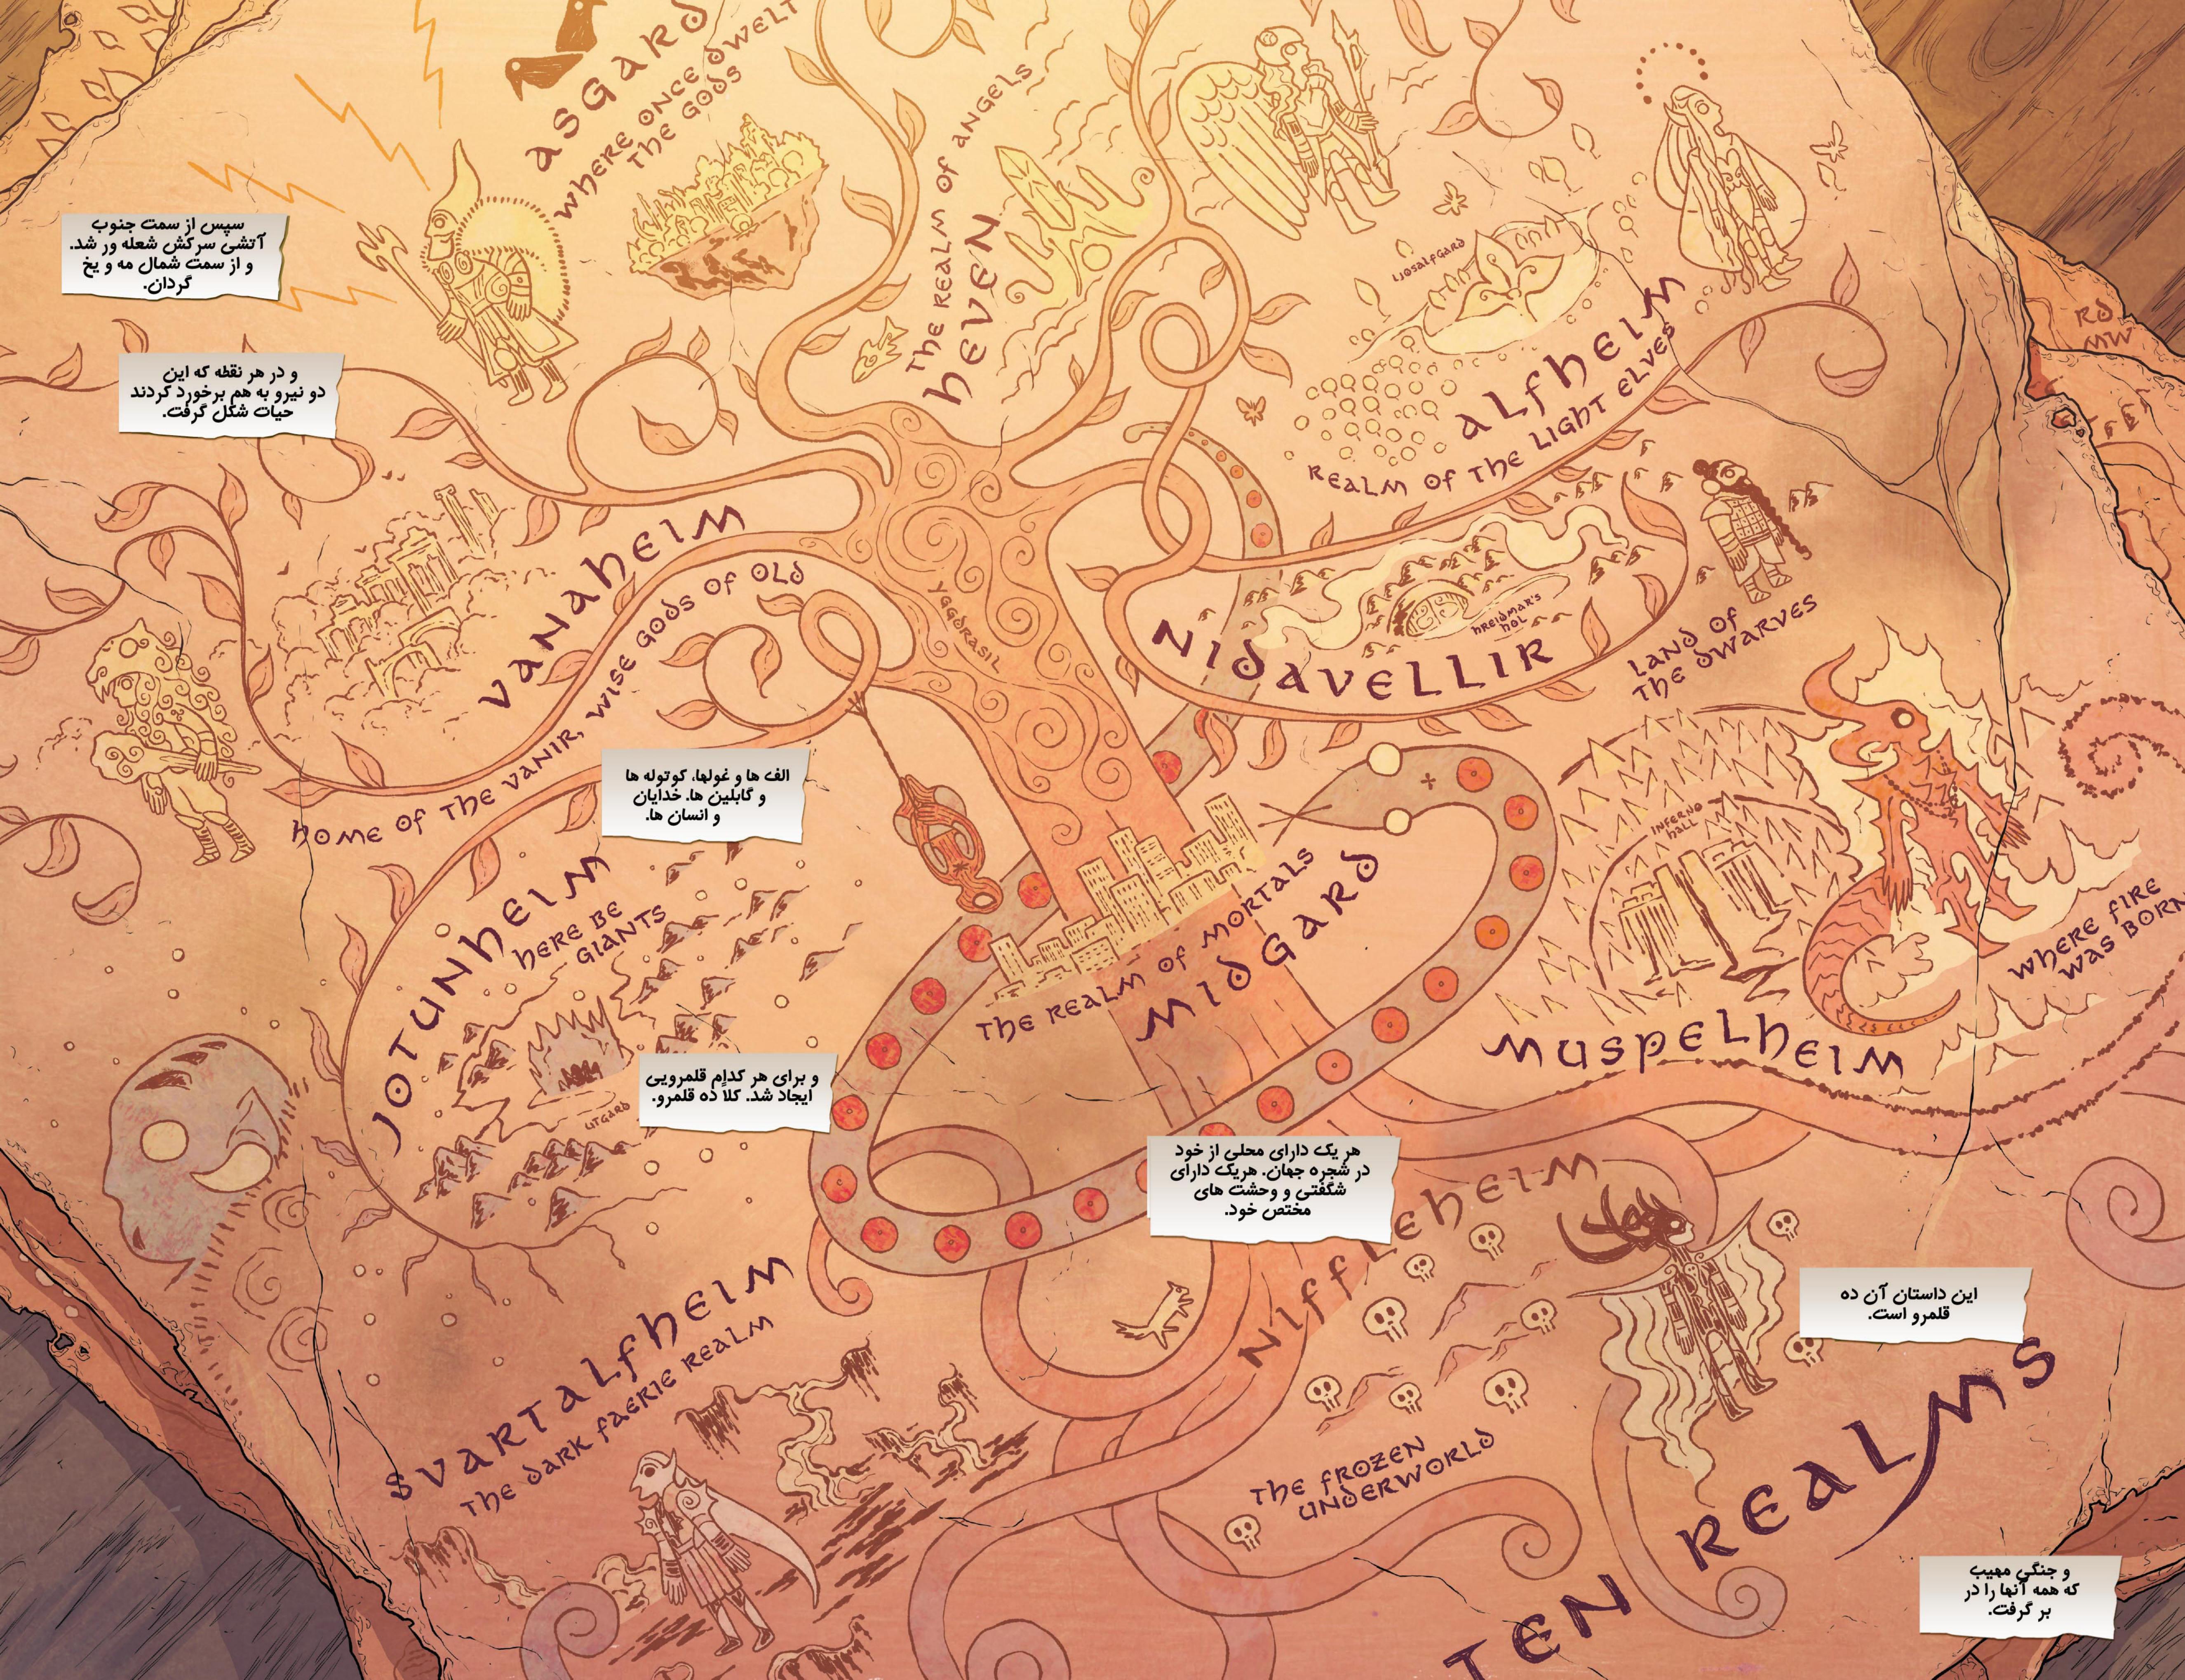

در ابتدا چیزی جز تاریکی نبود.

> تھی بودگی بی پایان خلاً.

فصل اول: آخرین قلمرو ایستاده

## بيدق از اين..

مدتی است که ملکیث یادشاه الف های سیاه و متحدان قدرتهندش در ده قلمرو ویرانی های بسیاری ایجاد کرده اند. نه قلمرو پیش از این سقوط کرده اند. از جمله آزگارد. در نبردی که به سقوط آزگارد انجامید ثور سلاح خودش را در خورشد گم کرد و پل رنگین کمان در هم شکست. اکثر اهالی آزگارد به محلی در برونكس منتقل شدند.

استاد تغییر شکل

ماه هاست که جنگ در بین قلمروها آغاز شده است.

باغ های الف های نورانی که مدت های طولانی بخاطر زیبایی مشهور بود دیگر وجود ندارند.

> در سرزمین دوارف ها کوه ها هم در حال سوختن هستند.

> > خدایان وانیر زیر آوار معابد خود به دام افتاده اند.

حتی سرزمین مردگان هم نابود شده است.