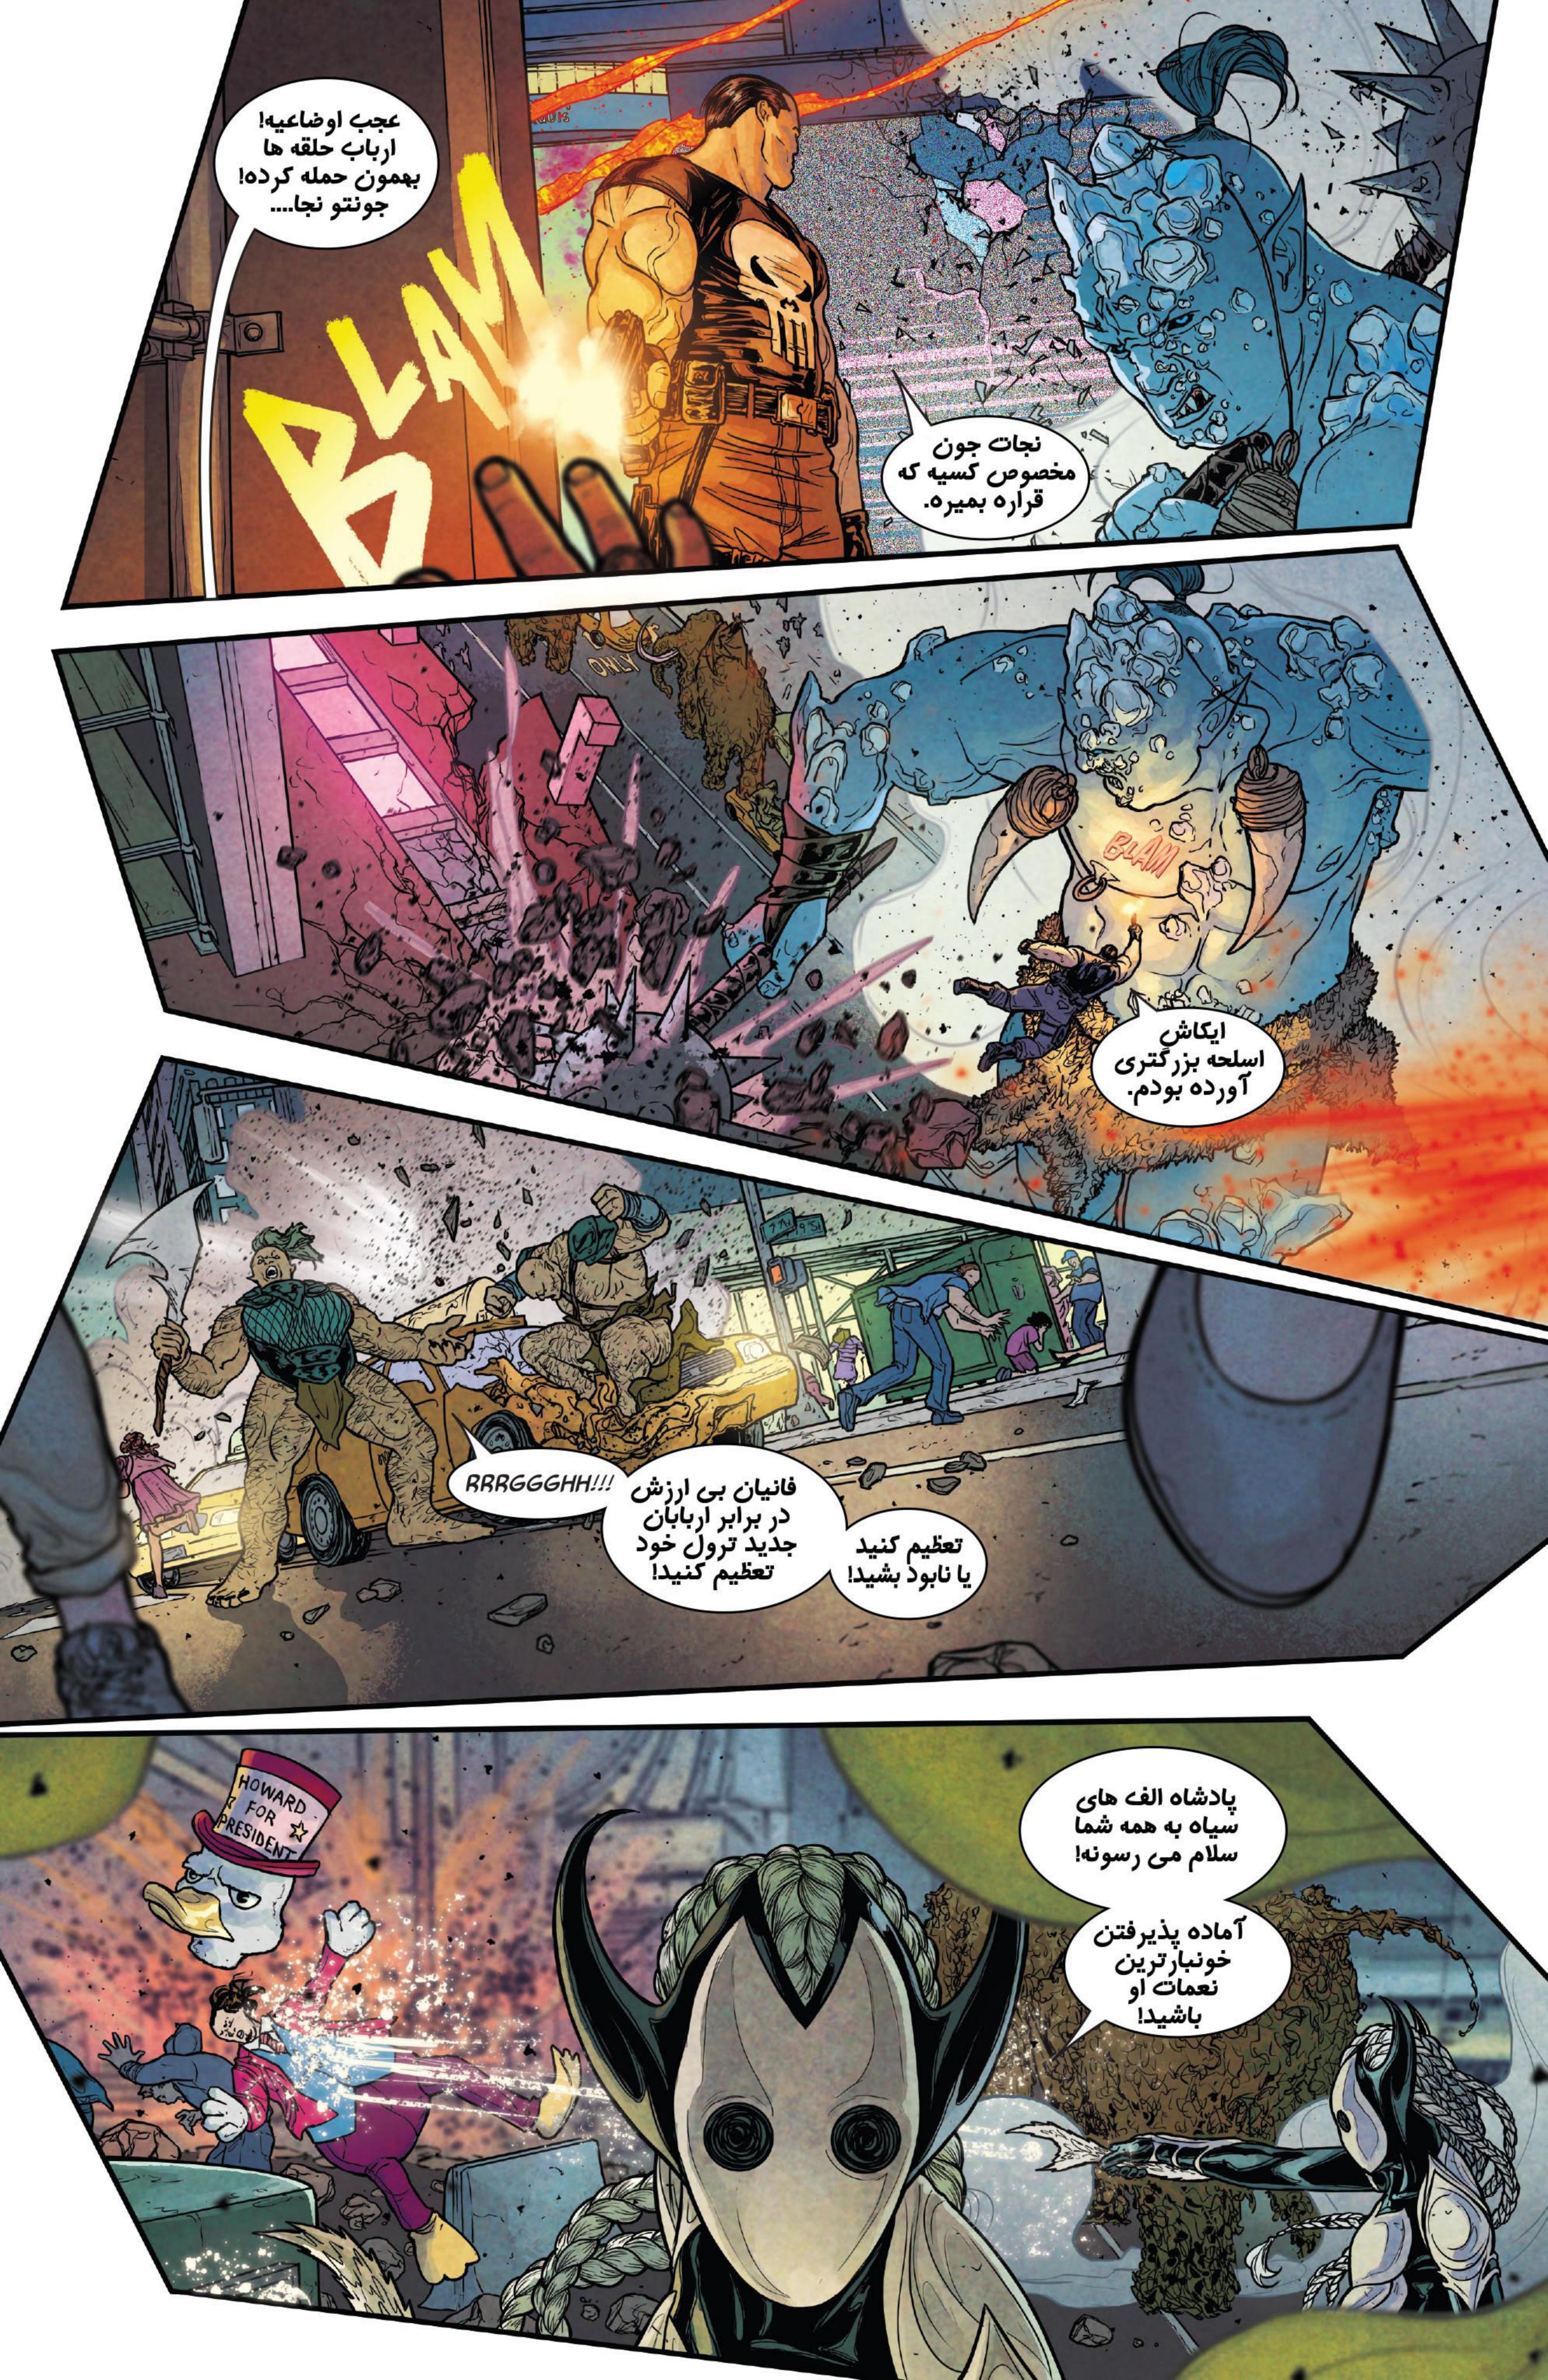

الان ثور تنما تکه مایی از چکش خود را دارد و چند چکش جایگزین دیگر و به ملکیث دسترسی ندارد. ملکیث پل خود بلک بیفراست را برای انتقال نیرومایش بین قلمروما ساخته است.

البته ثور لازم نیست در مورد ملکیث نگران باشد. چون جنگ قلمروها بزودی به سهت او کشیده خواهد شد.