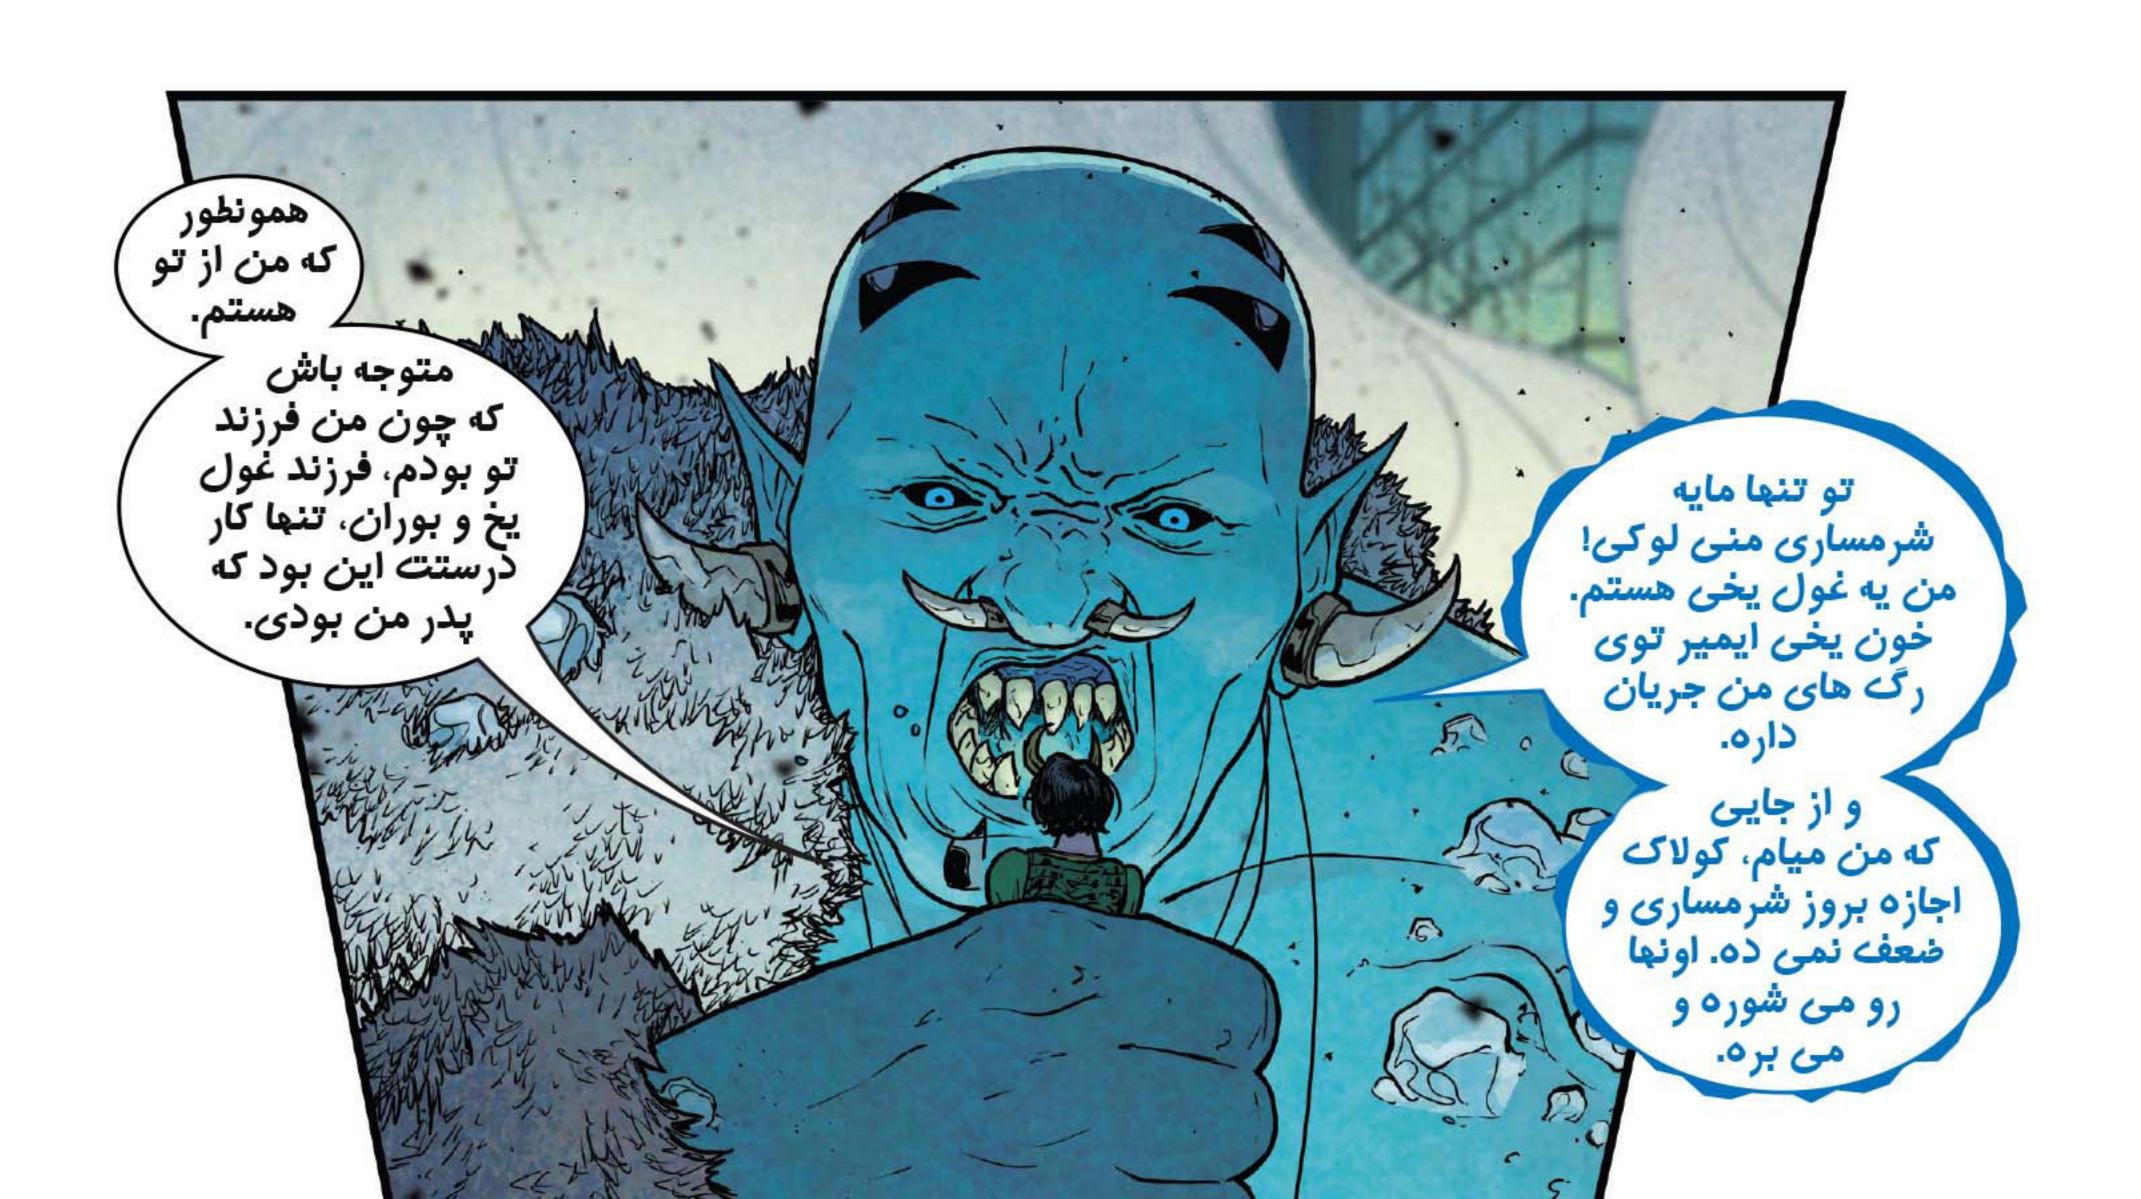

الان ثور تنما تکه مایی از چکش خود را دارد و چند چکش جایگزین دیگر و به ملکیث دسترسی ندارد. ملکیث پل خود بلک بیفراست را برای انتقال نیرومایش بین قلمروما ساخته است.

البته ثور لازم نیست در مورد ملکیث نگران باشد. چون جنگ قلمروها بزودی به سهت او کشیده خواهد شد.