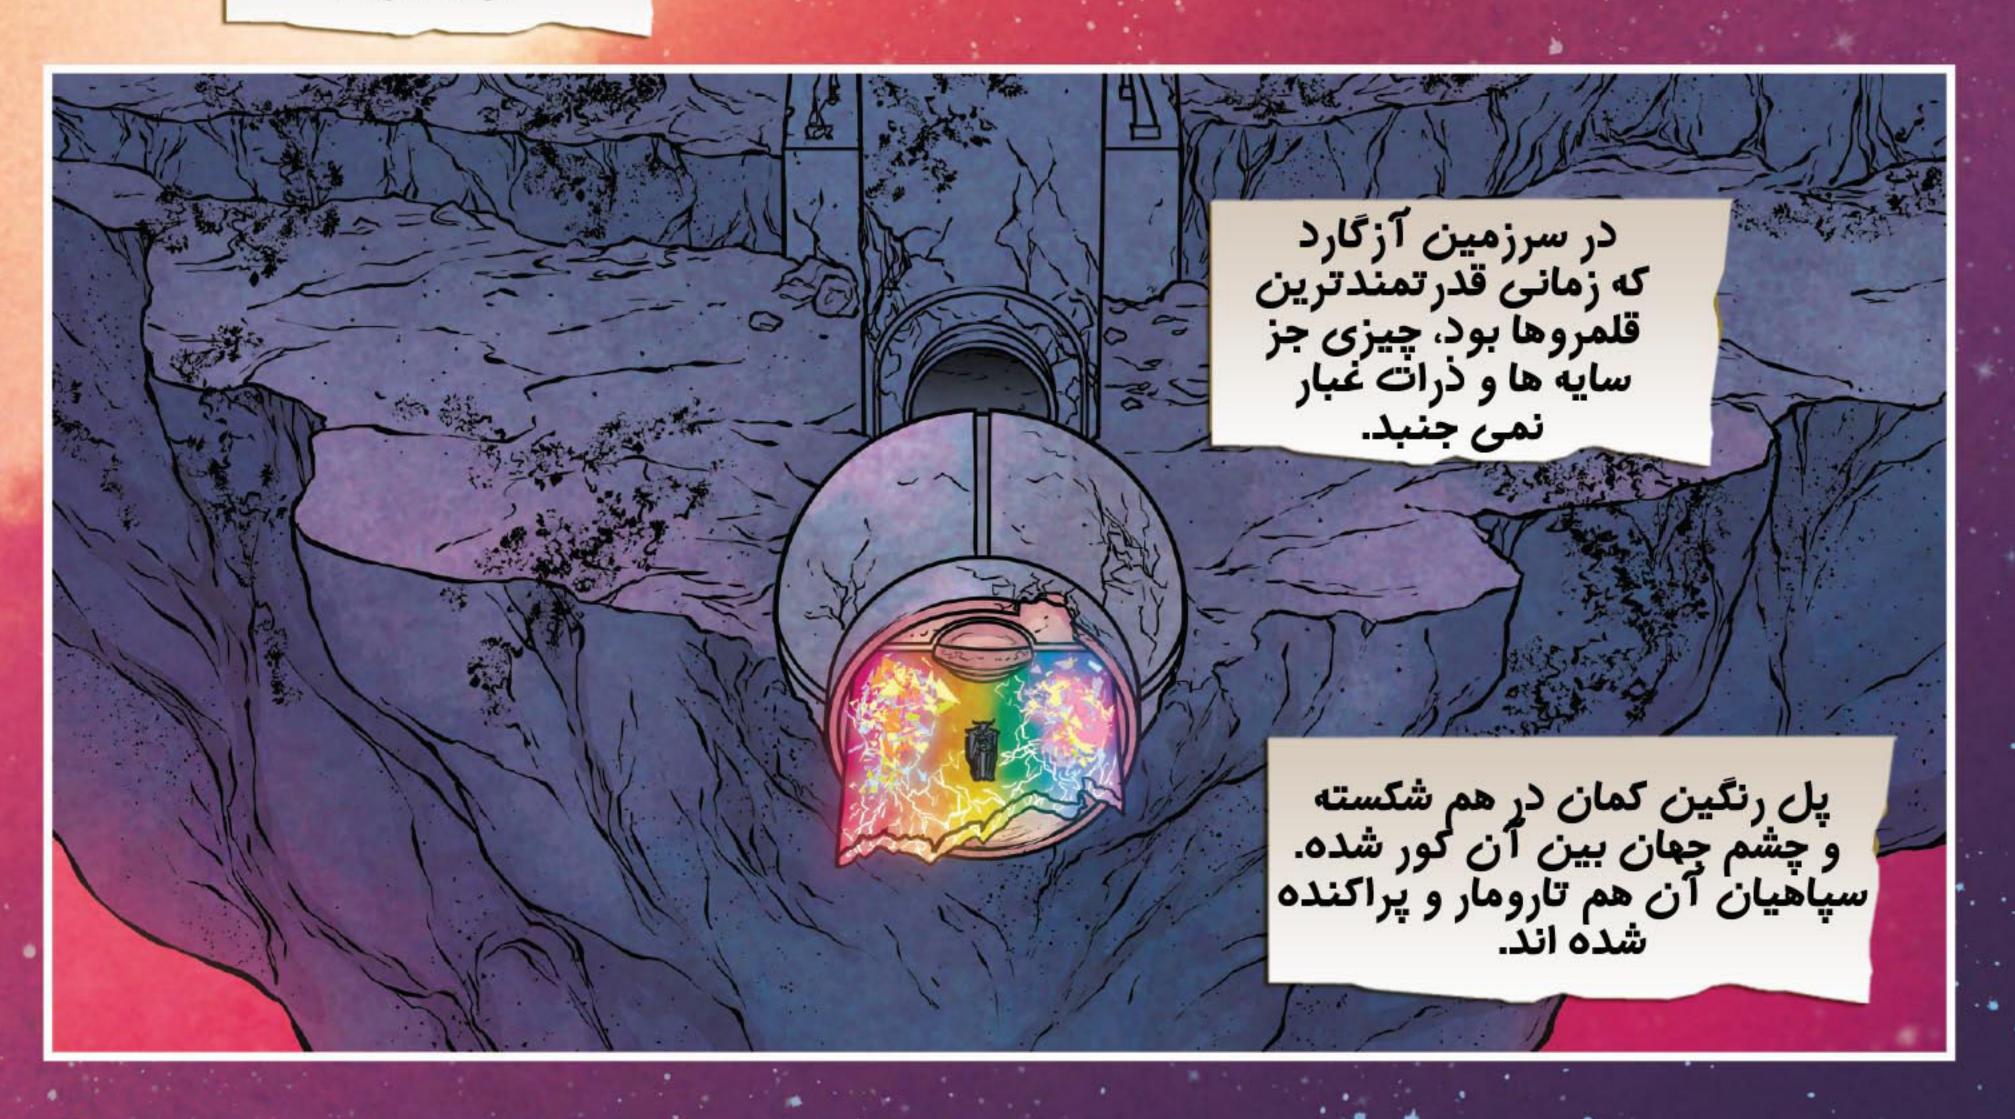

## بيدق از اين..

مدتی است که ملکیث یادشاه الف های سیاه و متحدان قدرتهندش در ده قلمرو ویرانی های بسیاری ایجاد کرده اند. نه قلمرو پیش از این سقوط کرده اند. از جمله آزگارد. در نبردی که به سقوط آزگارد انجامید ثور سلاح خودش را در خورشد گم کرد و پل رنگین کمان در هم شکست. اکثر اهالی آزگارد به محلی در برونكس منتقل شدند.

الان ثور تنما تکه مایی از چکش خود را دارد و چند چکش جایگزین دیگر و به ملکیث دسترسی ندارد. ملکیث پل خود بلک بیفراست را برای انتقال نیرومایش بین قلمروما ساخته است.

البته ثور لازم نیست در مورد ملکیث نگران باشد. چون جنگ قلمروها بزودی به سهت او کشیده خواهد شد.