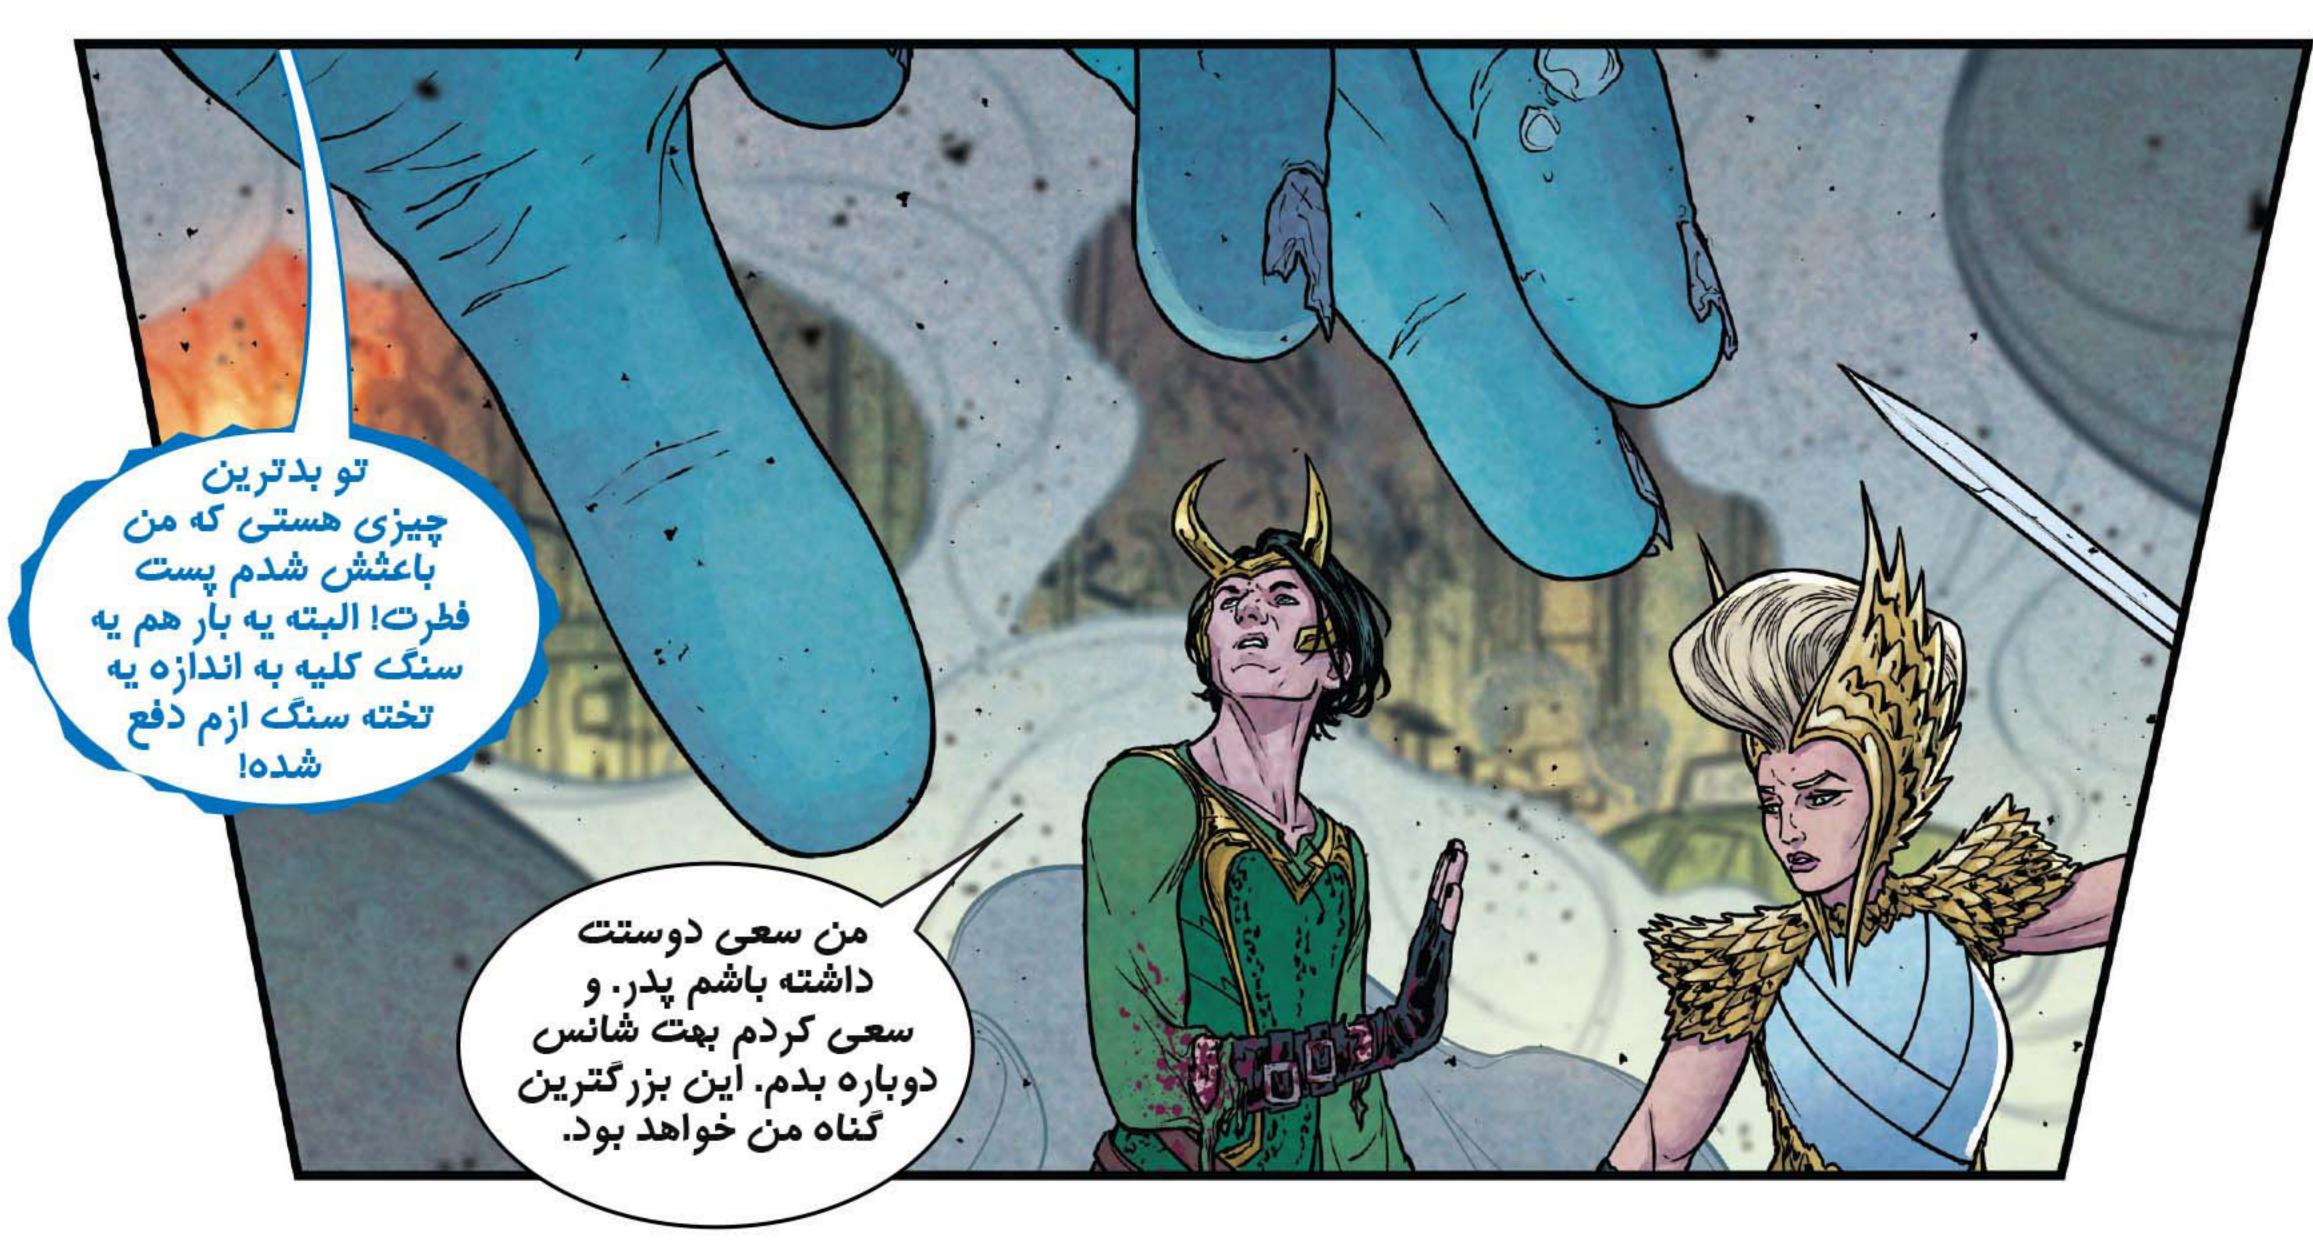

الان ثور تنما تکه مایی از چکش خود را دارد و چند چکش جایگزین دیگر و به ملکیث دسترسی ندارد. ملکیث پل خود بلک بیفراست را برای انتقال نیرومایش بین قلمروما ساخته است.

البته ثور لازم نیست در مورد ملکیث نگران باشد. چون جنگ قلمروها بزودی به سهت او کشیده خواهد شد.