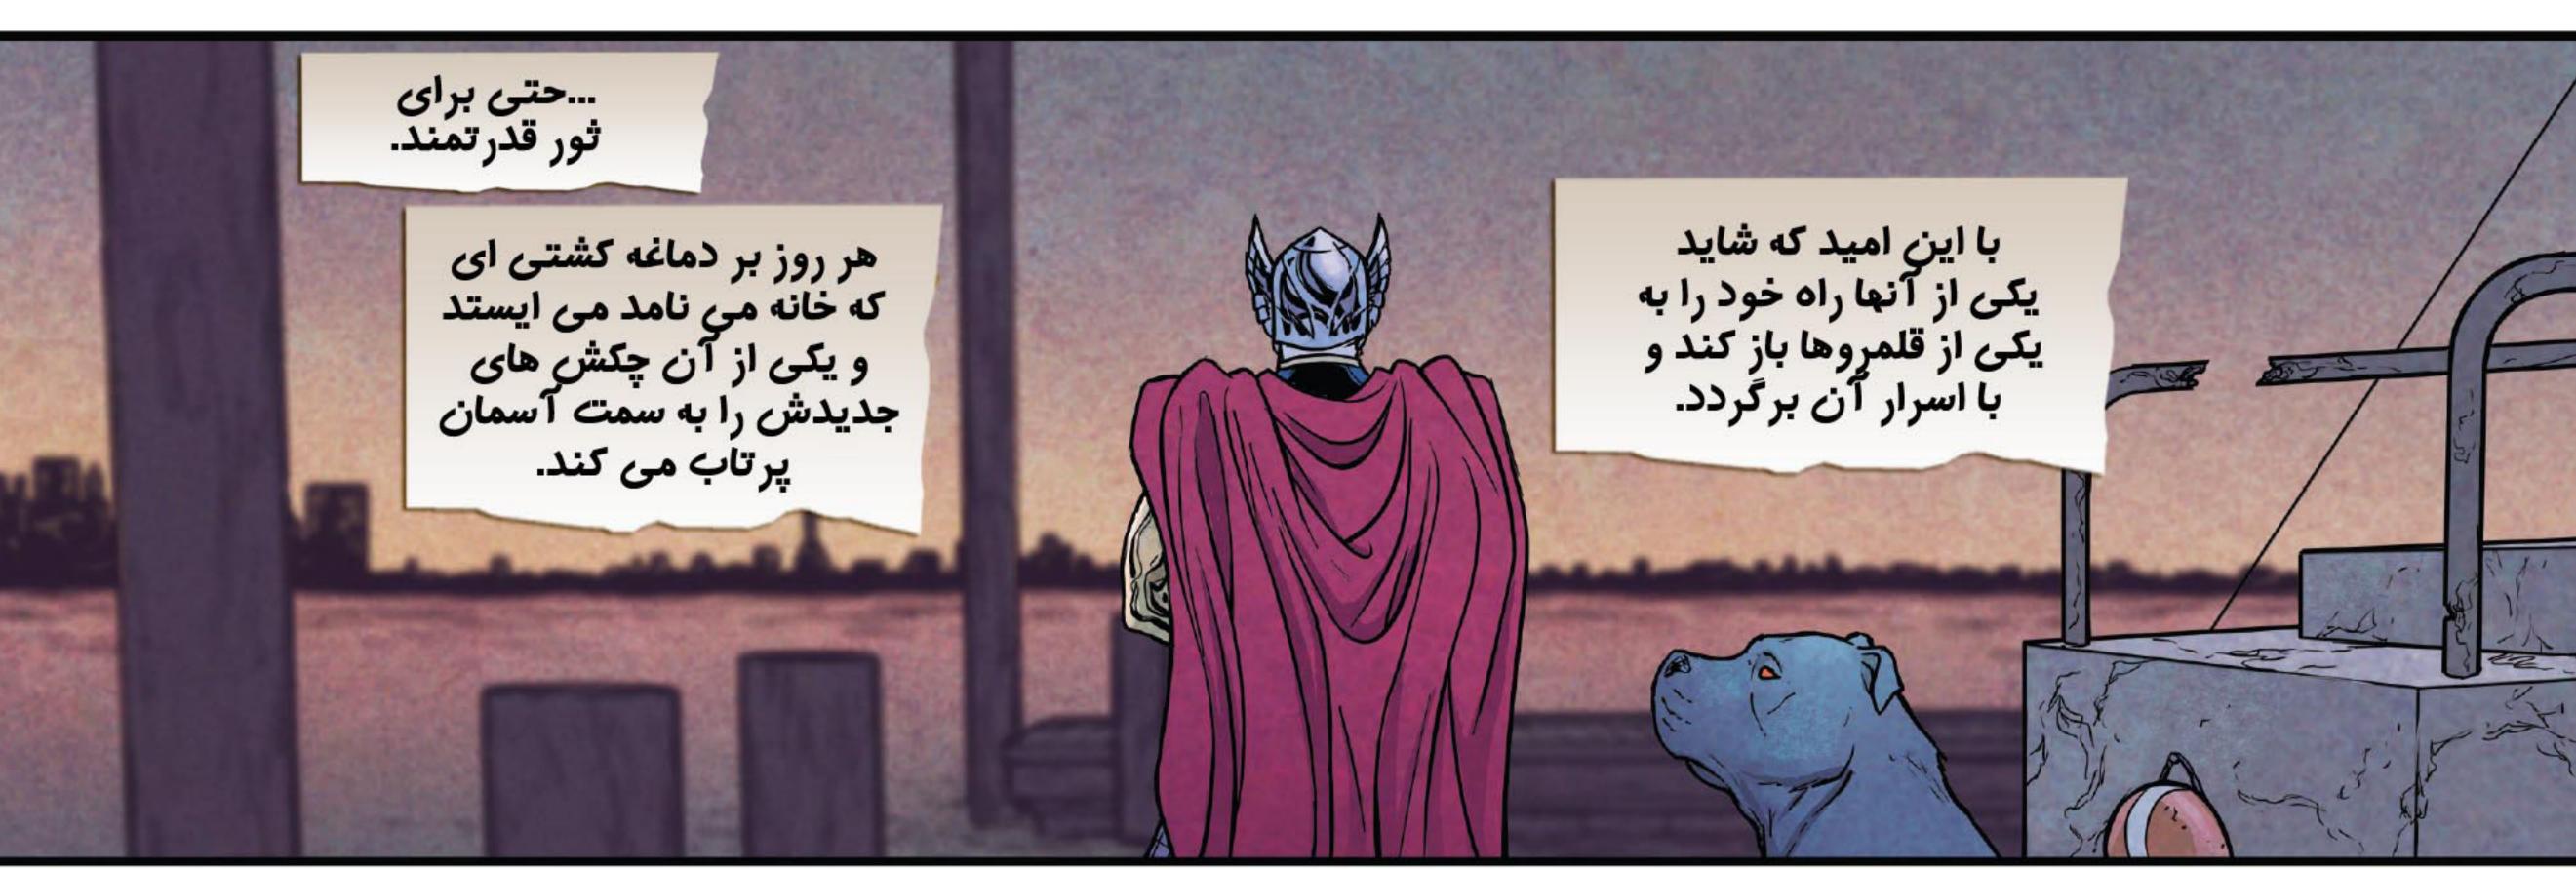

الان ثور تنما تکه مایی از چکش خود را دارد و چند چکش جایگزین دیگر و به ملکیث دسترسی ندارد. ملکیث پل خود بلک بیفراست را برای انتقال نیرومایش بین قلمروما ساخته است.

البته ثور لازم نیست در مورد ملکیث نگران باشد. چون جنگ قلمروها بزودی به سهت او کشیده خواهد شد.