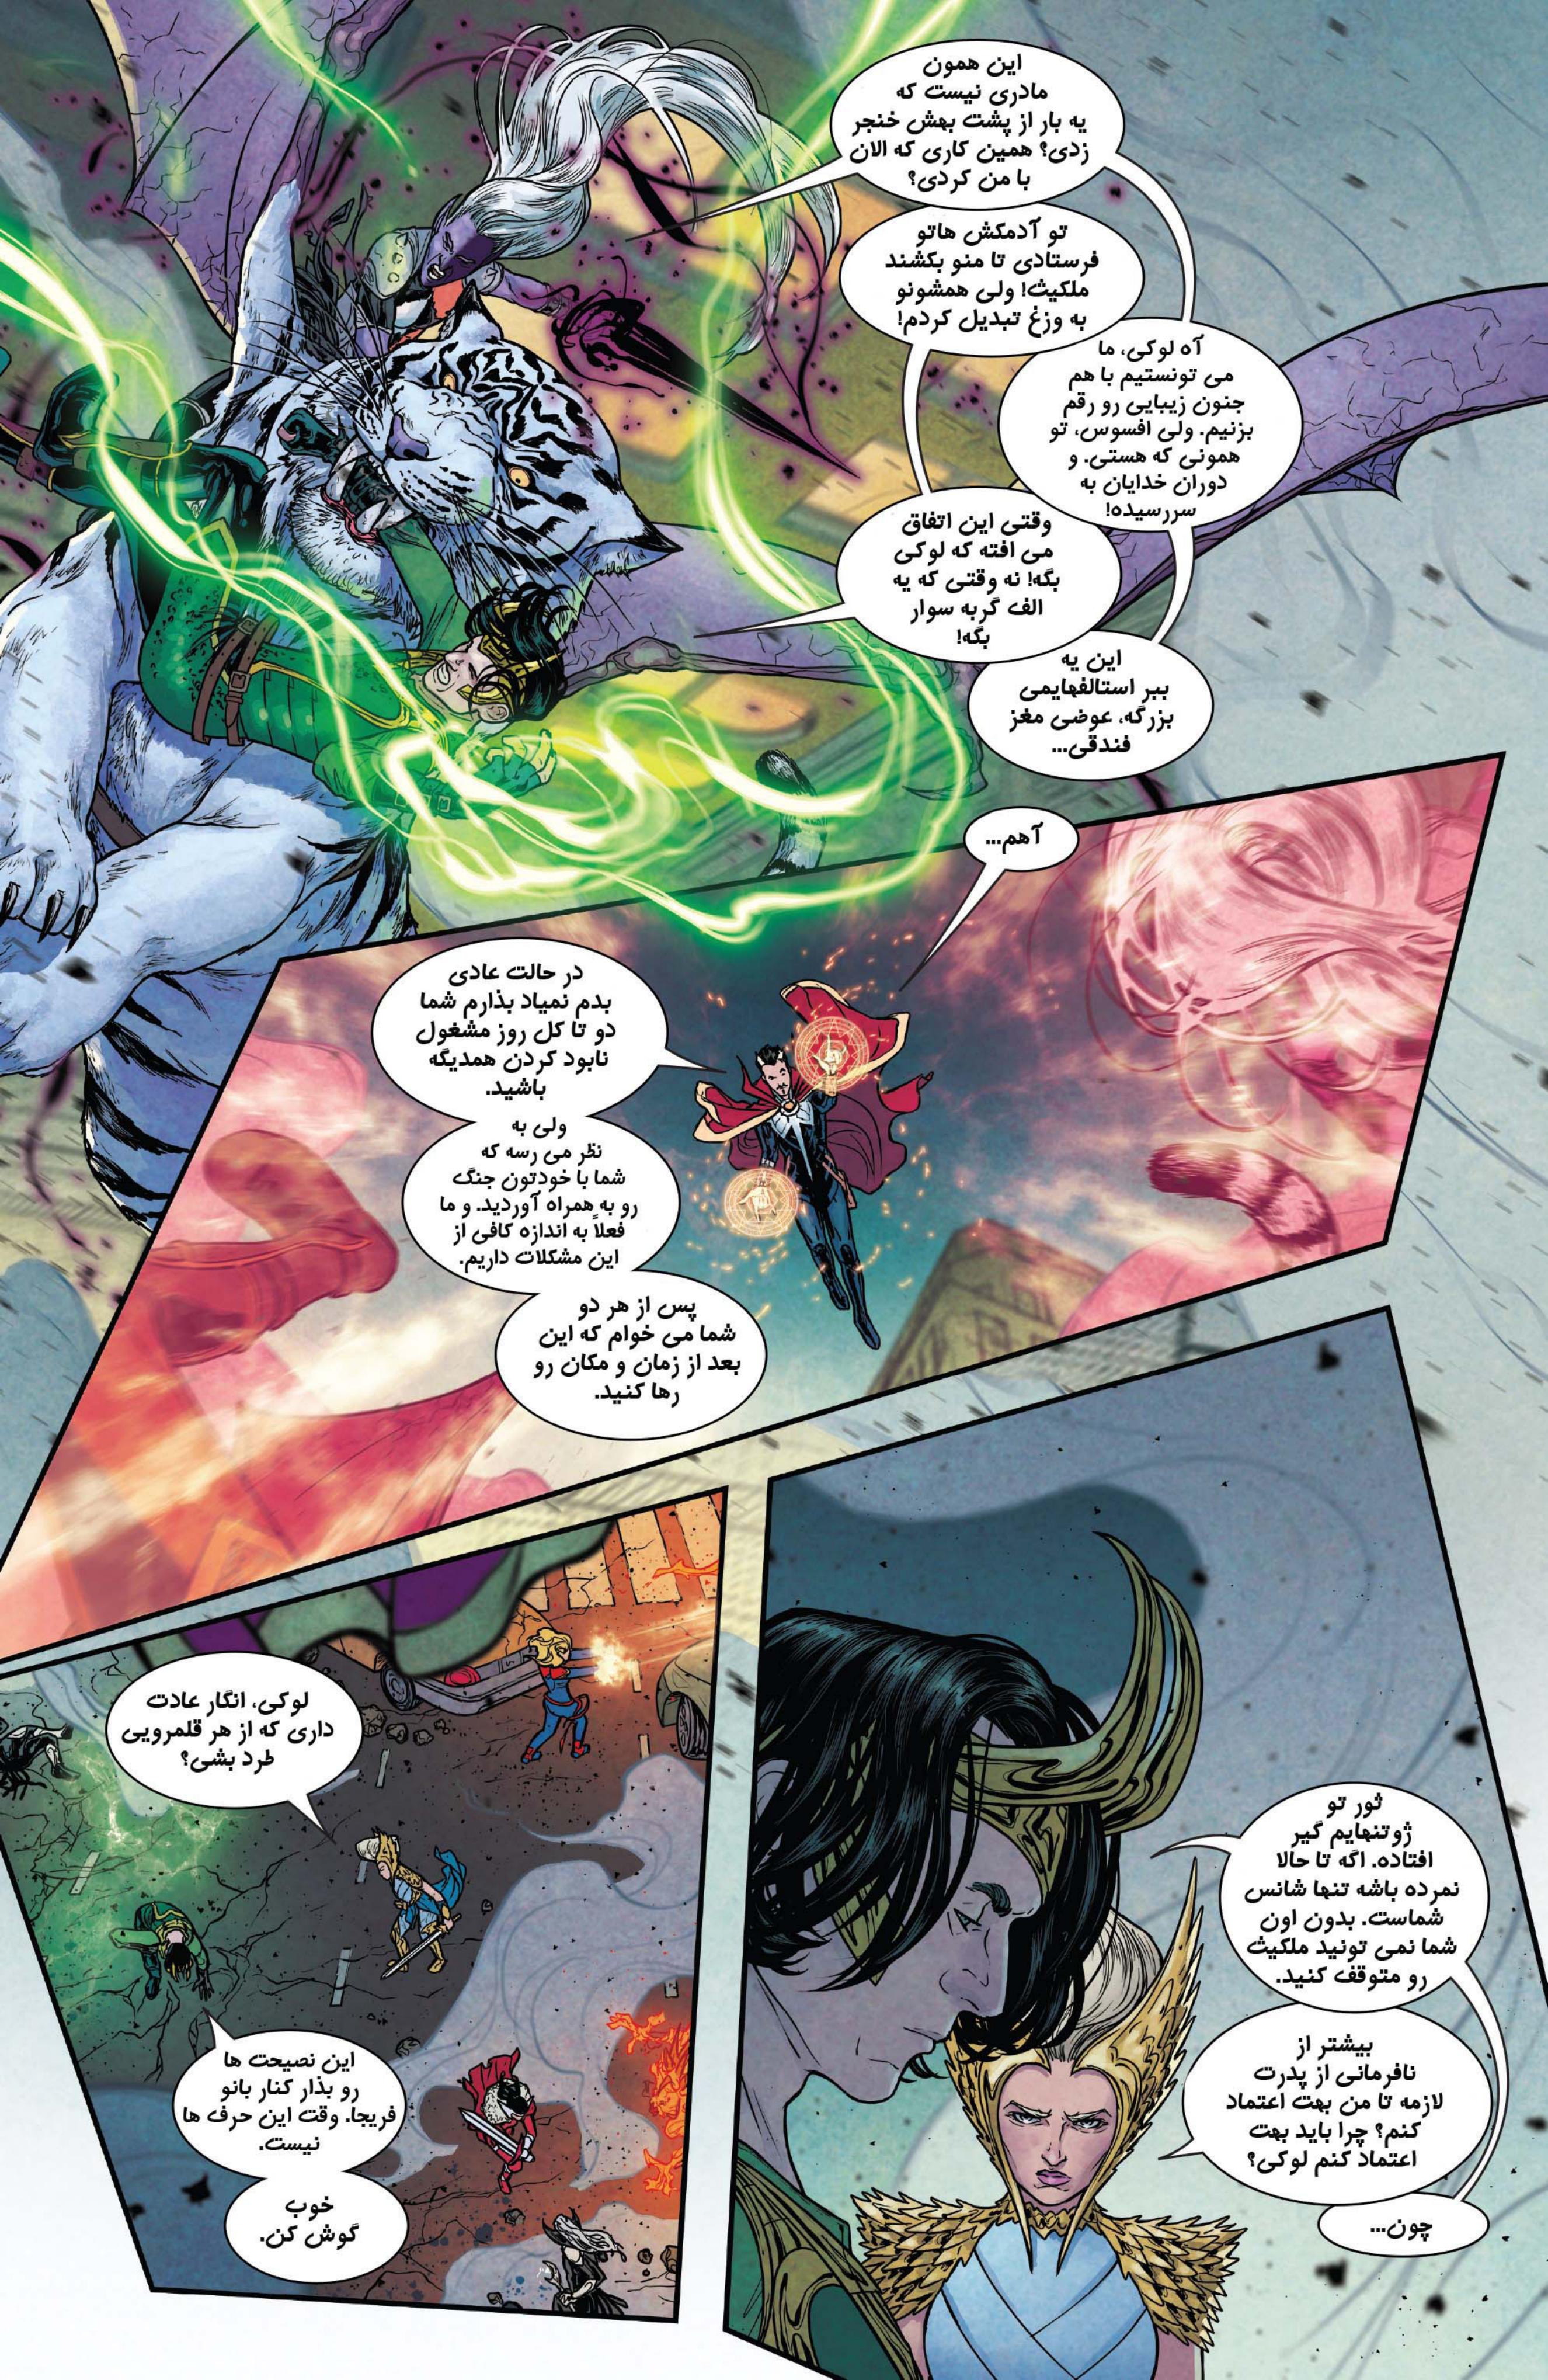

الان ثور تنما تکه مایی از چکش خود را دارد و چند چکش جایگزین دیگر و به ملکیث دسترسی ندارد. ملکیث پل خود بلک بیفراست را برای انتقال نیرومایش بین قلمروما ساخته است.

البته ثور لازم نیست در مورد ملکیث نگران باشد. چون جنگ قلمروها بزودی به سهت او کشیده خواهد شد.