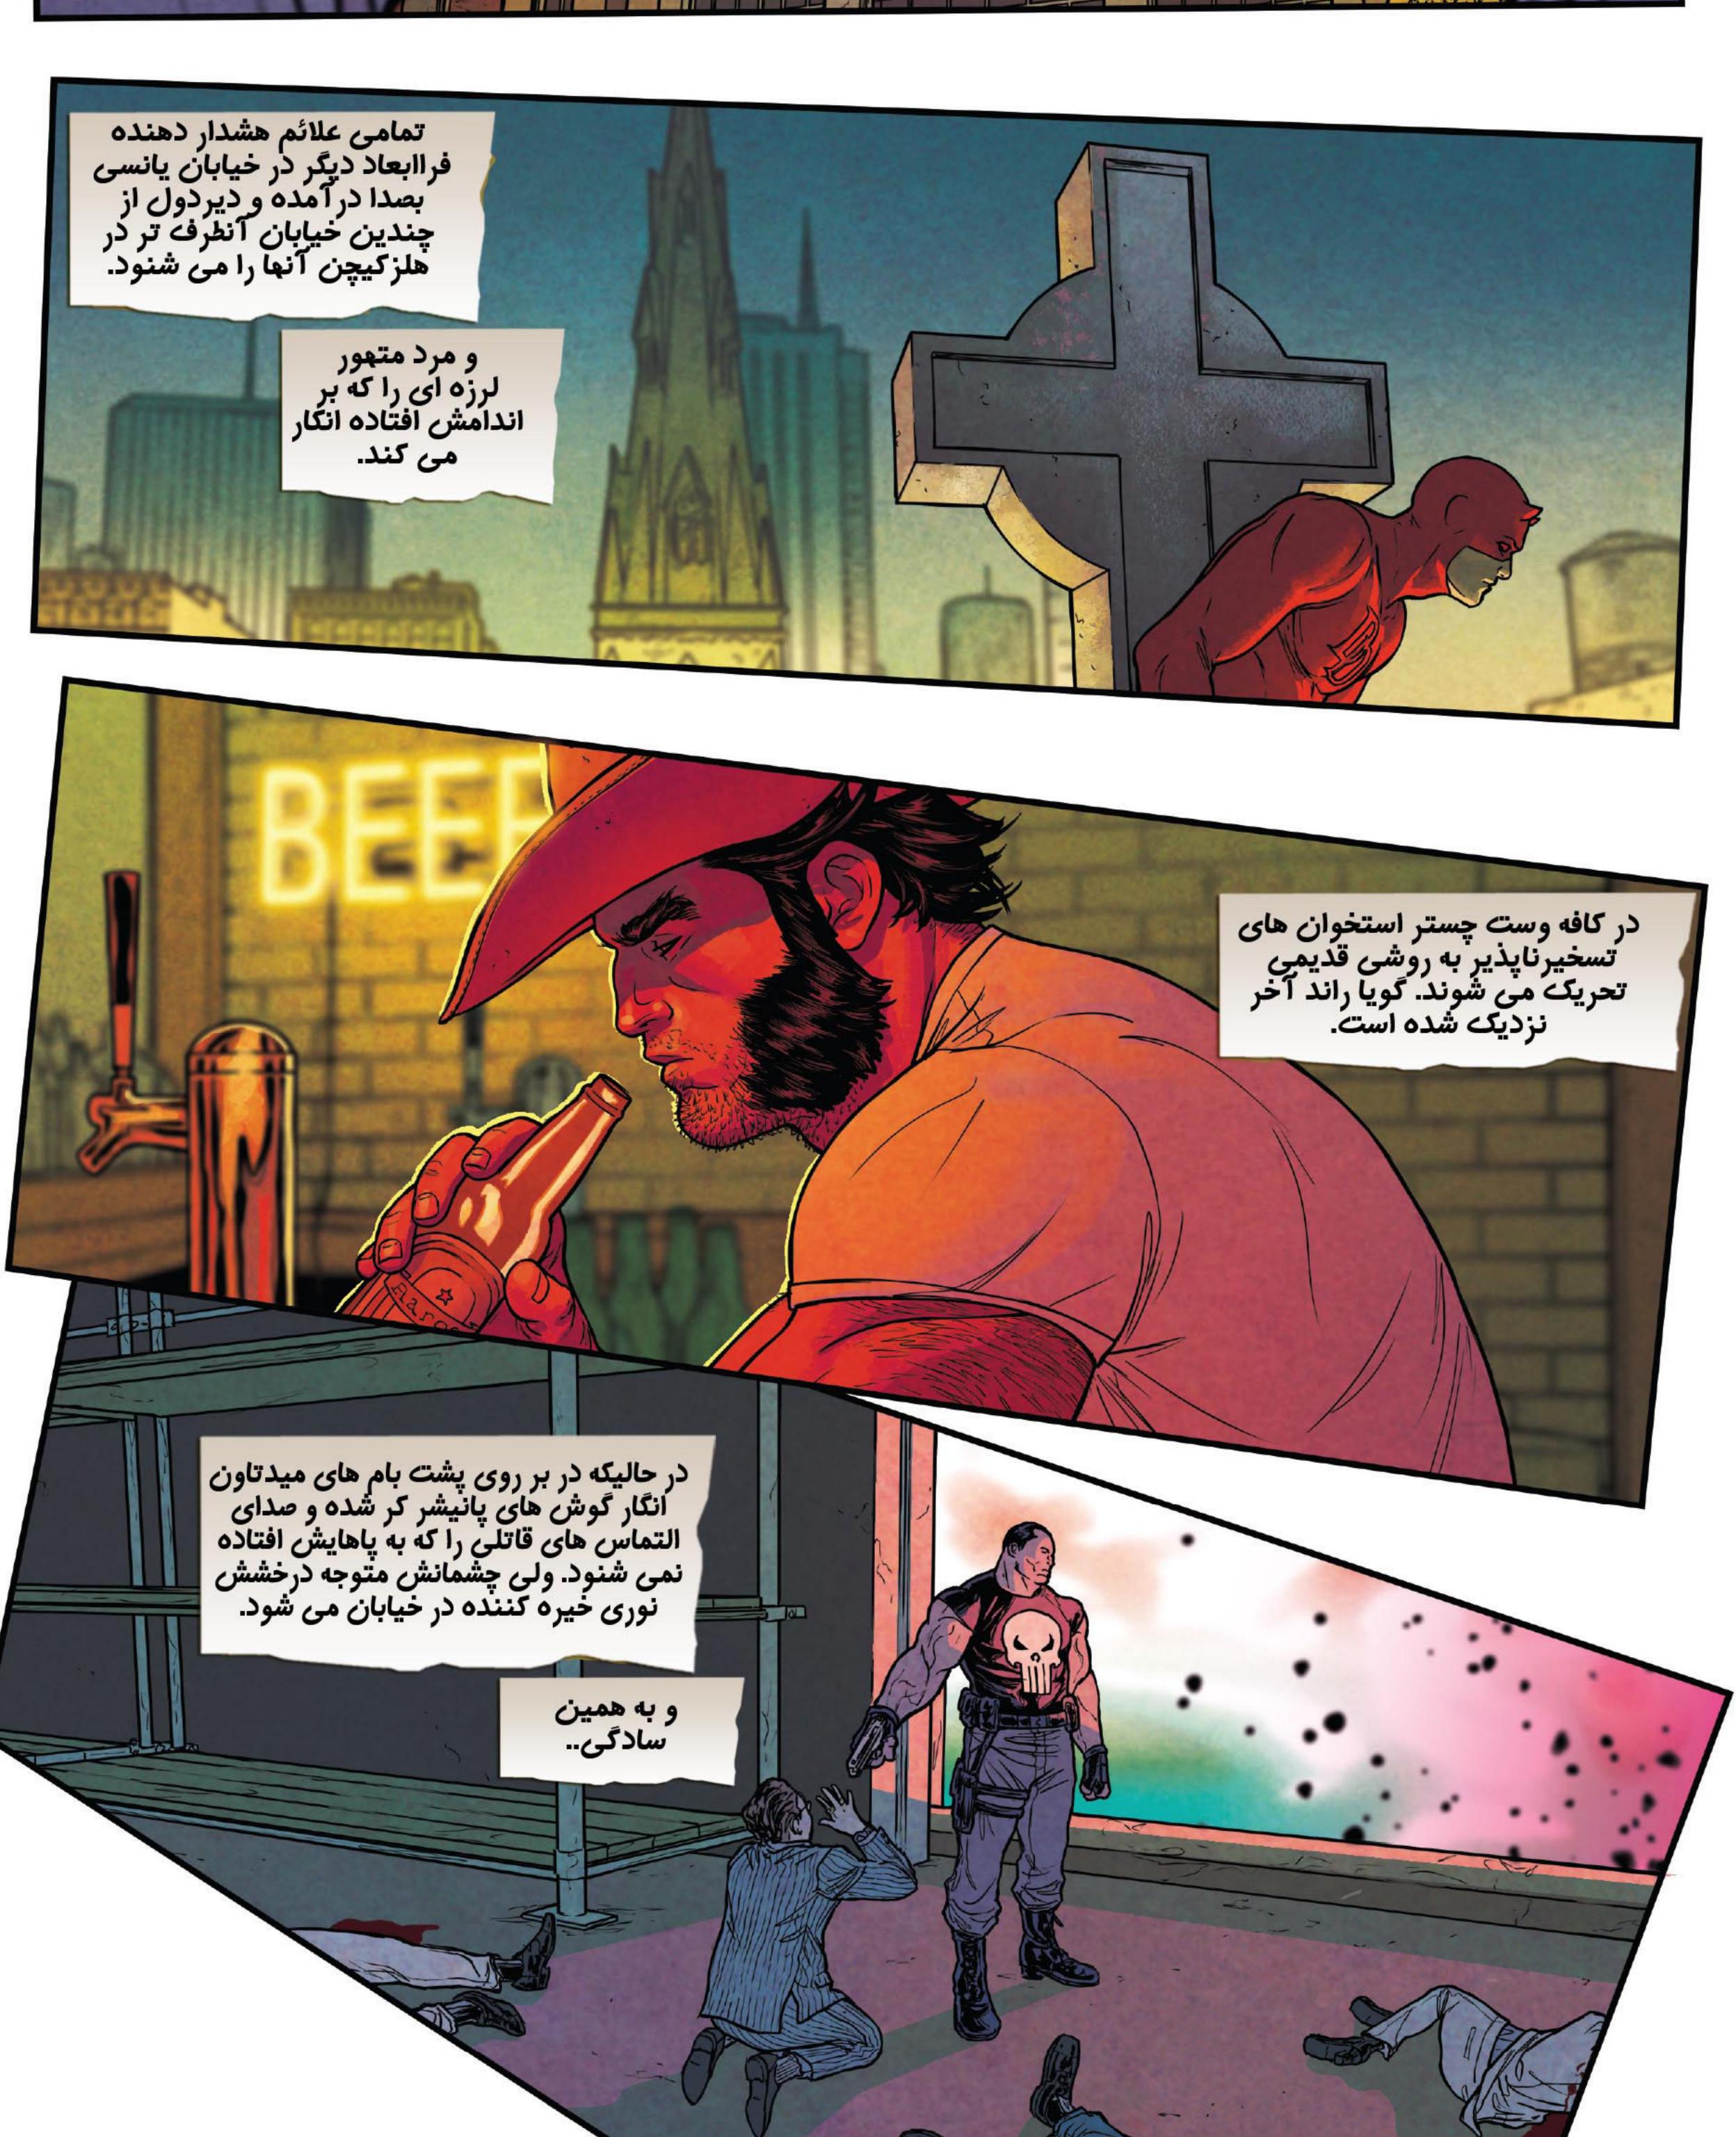

الان ثور تنما تکه مایی از چکش خود را دارد و چند چکش جایگزین دیگر و به ملکیث دسترسی ندارد. ملکیث پل خود بلک بیفراست را برای انتقال نیرومایش بین قلمروما ساخته است.

البته ثور لازم نیست در مورد ملکیث نگران باشد. چون جنگ قلمروها بزودی به سهت او کشیده خواهد شد.