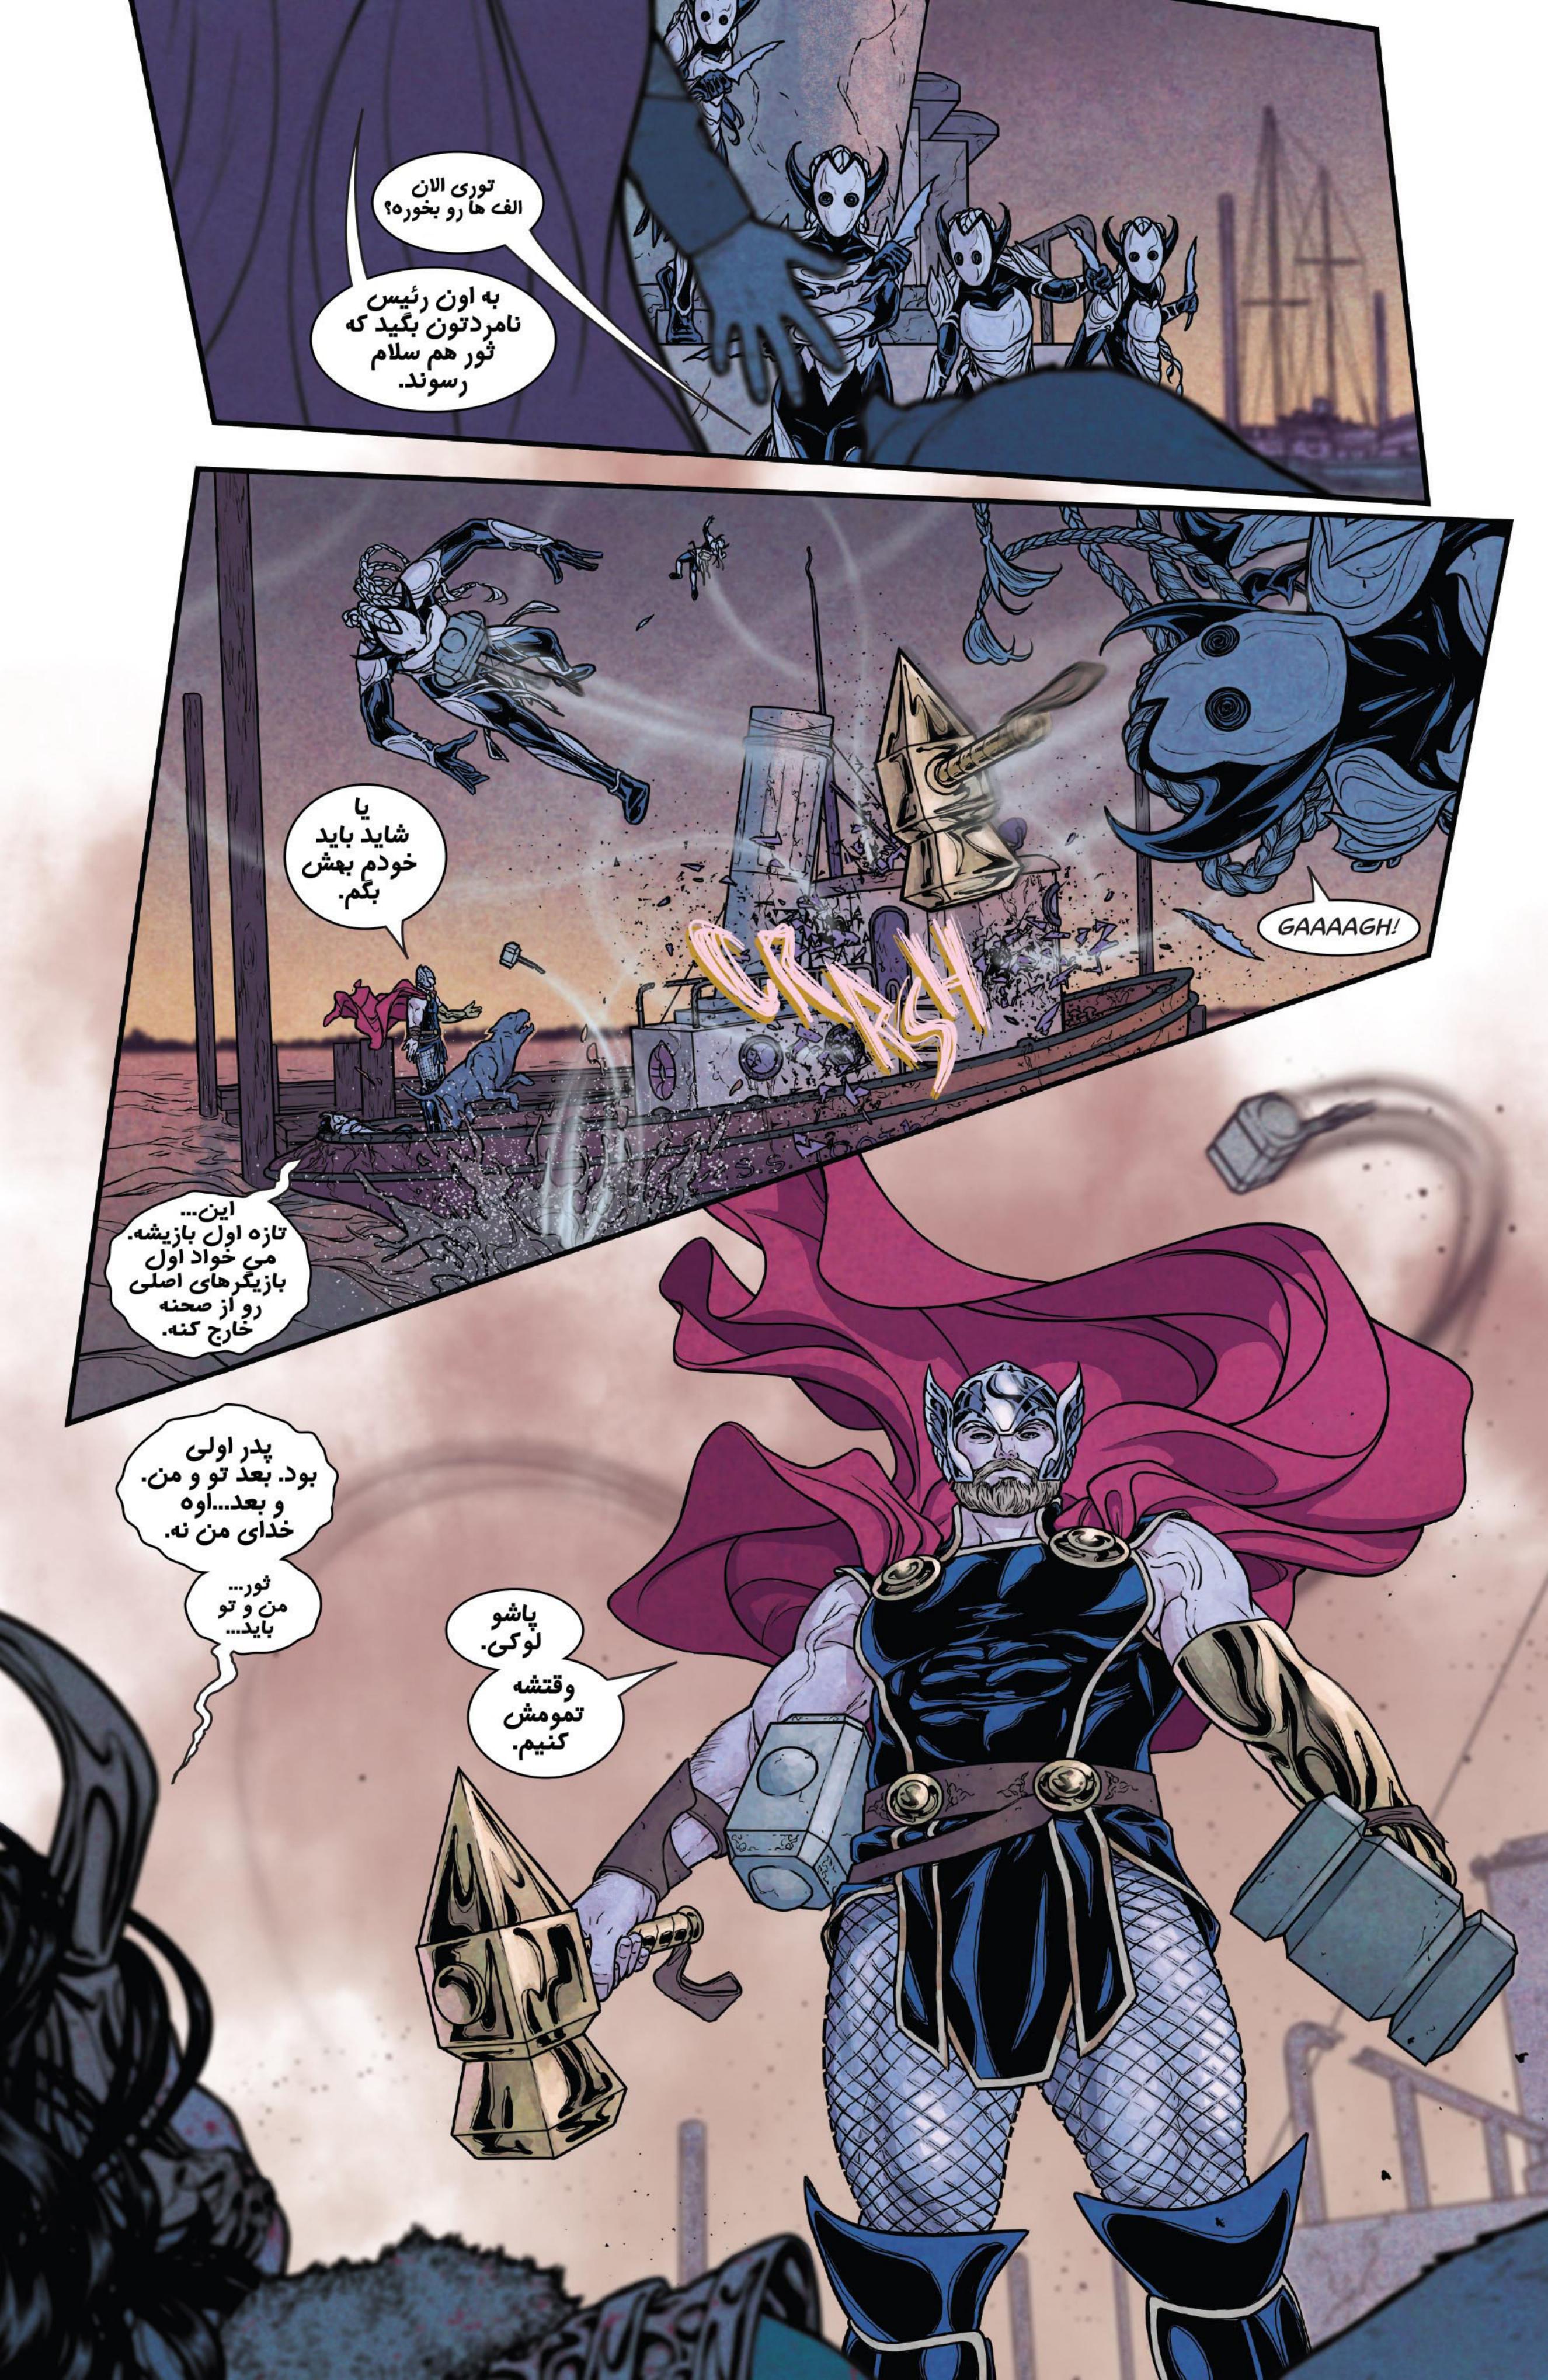

## بيدق از اين..

مدتی است که ملکیث یادشاه الف های سیاه و متحدان قدرتهندش در ده قلمرو ویرانی های بسیاری ایجاد کرده اند. نه قلمرو پیش از این سقوط کرده اند. از جمله آزگارد. در نبردی که به سقوط آزگارد انجامید ثور سلاح خودش را در خورشد گم کرد و پل رنگین کمان در هم شکست. اکثر اهالی آزگارد به محلی در برونكس منتقل شدند.

الان ثور تنما تکه مایی از چکش خود را دارد و چند چکش جایگزین دیگر و به ملکیث دسترسی ندارد. ملکیث پل خود بلک بیفراست را برای انتقال نیرومایش بین قلمروما ساخته است.

البته ثور لازم نیست در مورد ملکیث نگران باشد. چون جنگ قلمروها بزودی به سهت او کشیده خواهد شد.