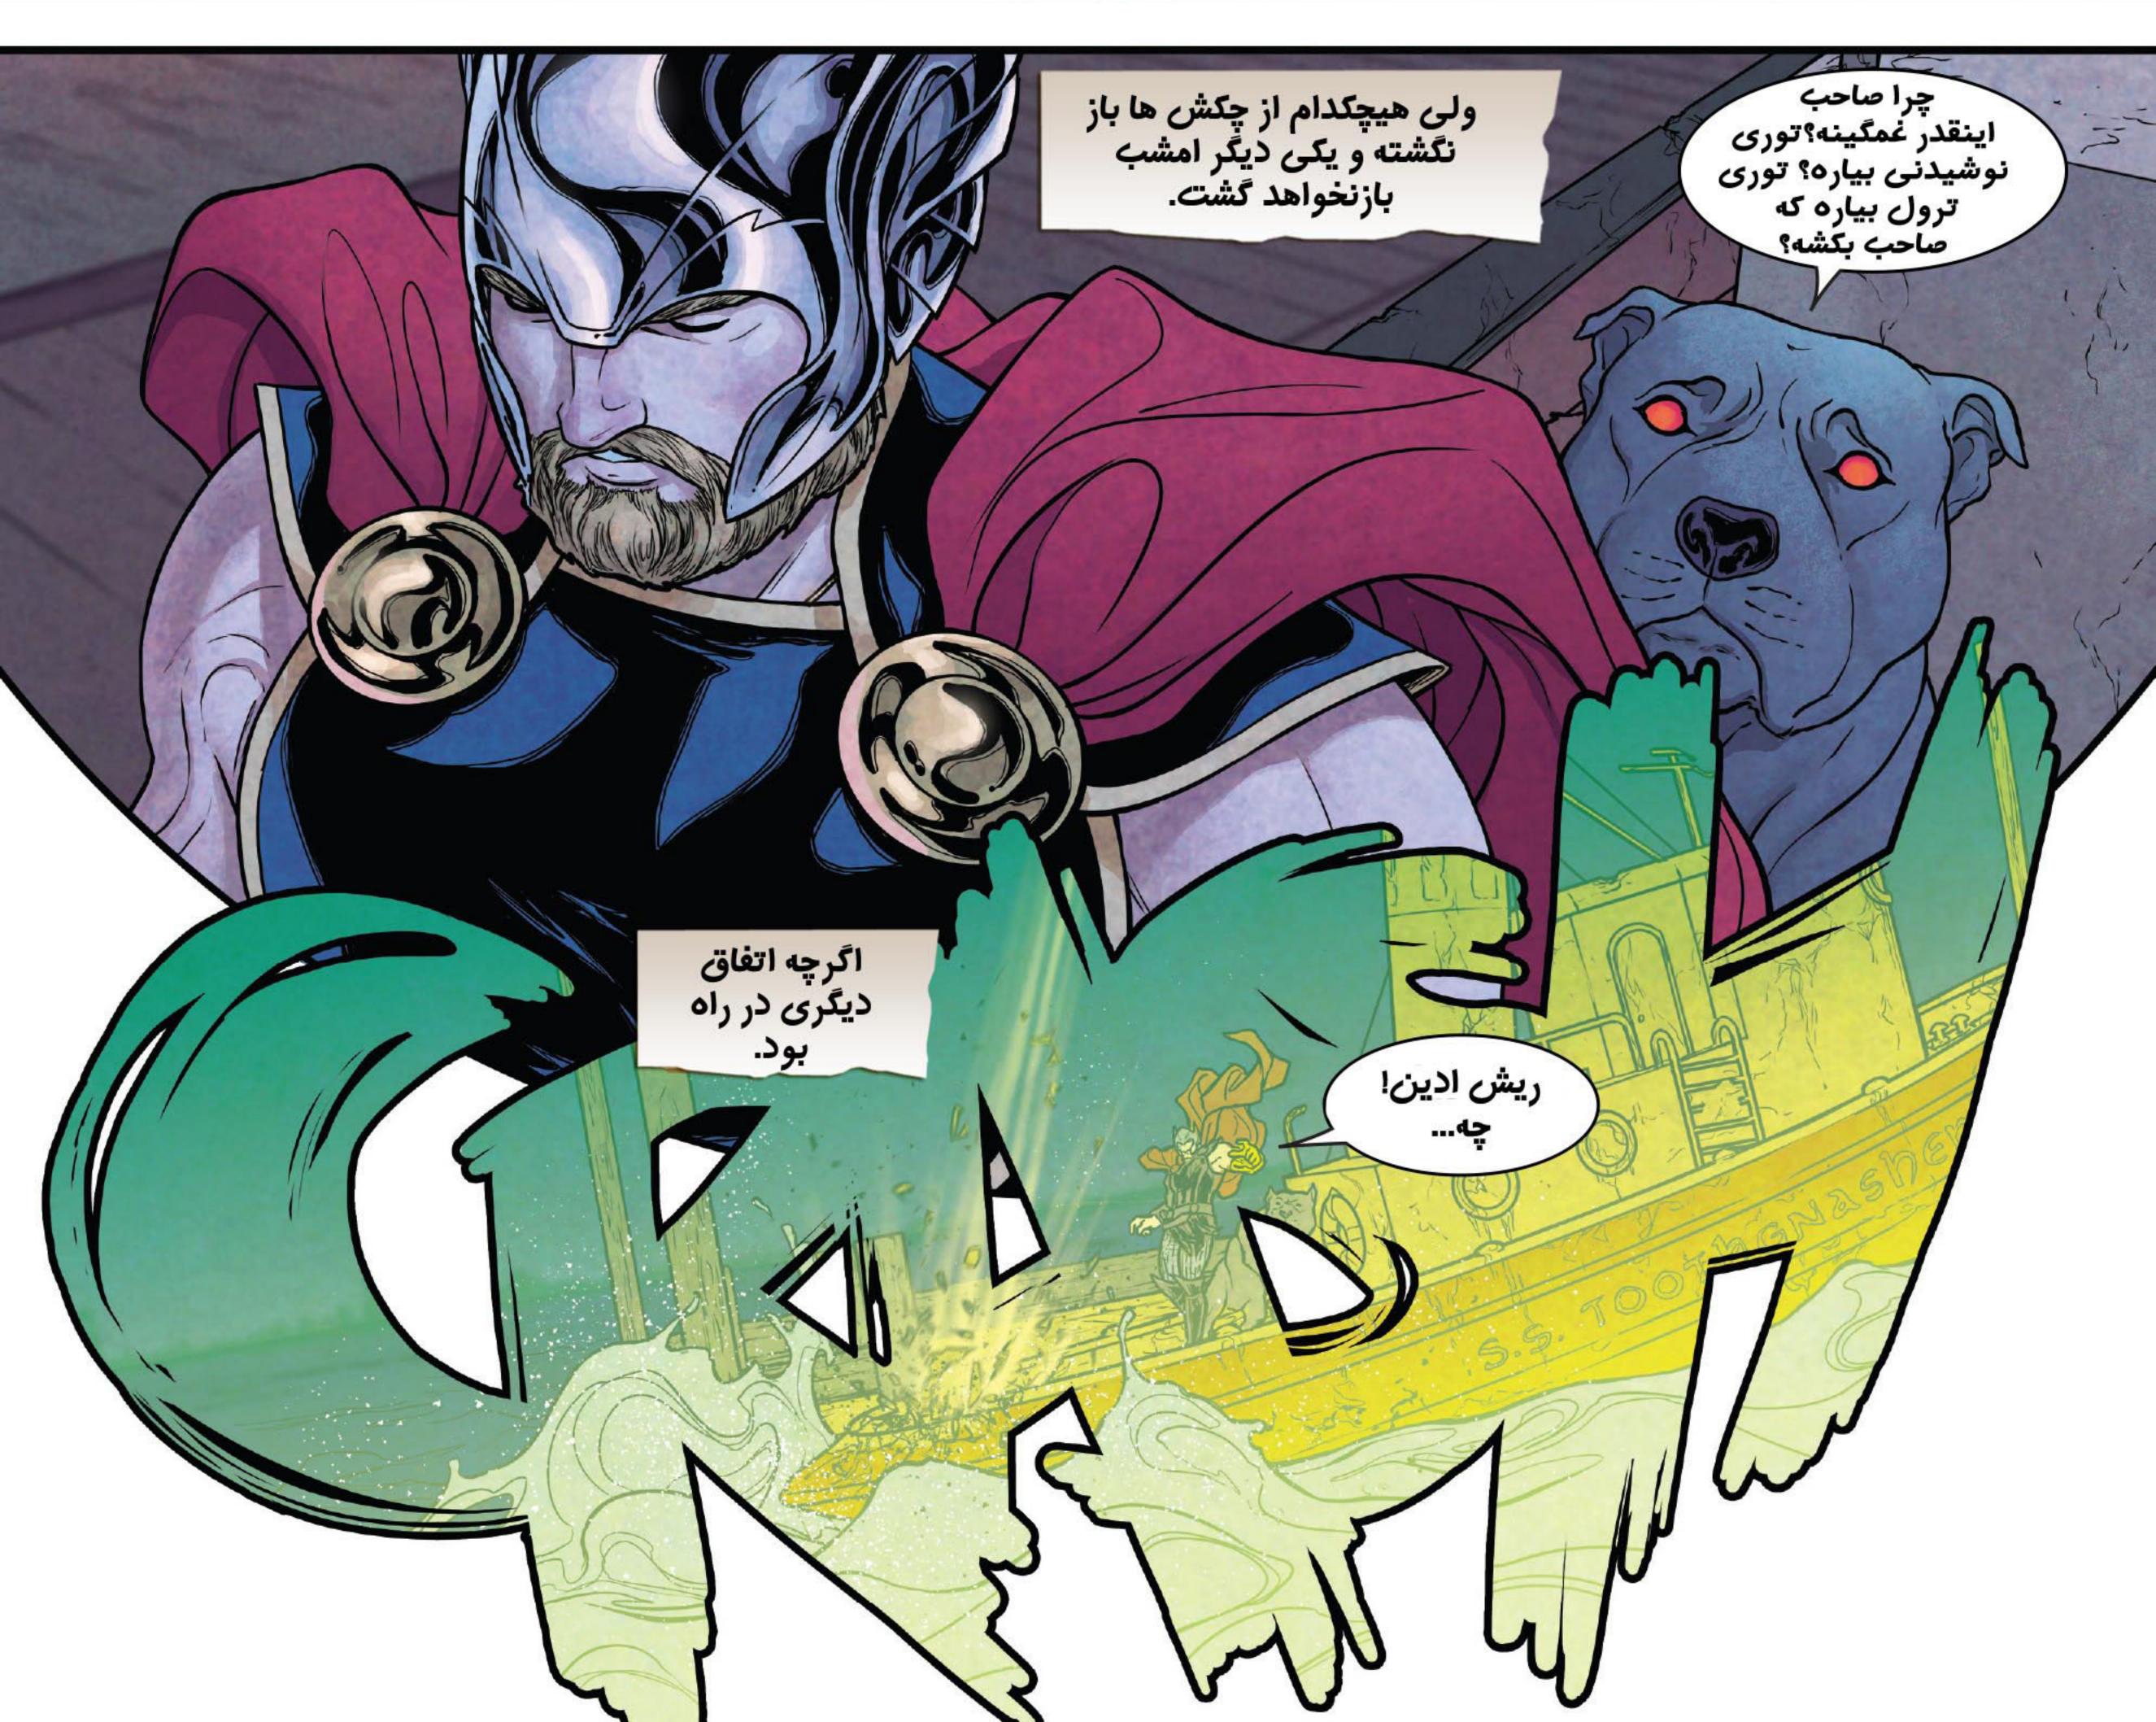

الان ثور تنما تکه مایی از چکش خود را دارد و چند چکش جایگزین دیگر و به ملکیث دسترسی ندارد. ملکیث پل خود بلک بیفراست را برای انتقال نیرومایش بین قلمروما ساخته است.

البته ثور لازم نیست در مورد ملکیث نگران باشد. چون جنگ قلمروها بزودی به سهت او کشیده خواهد شد.