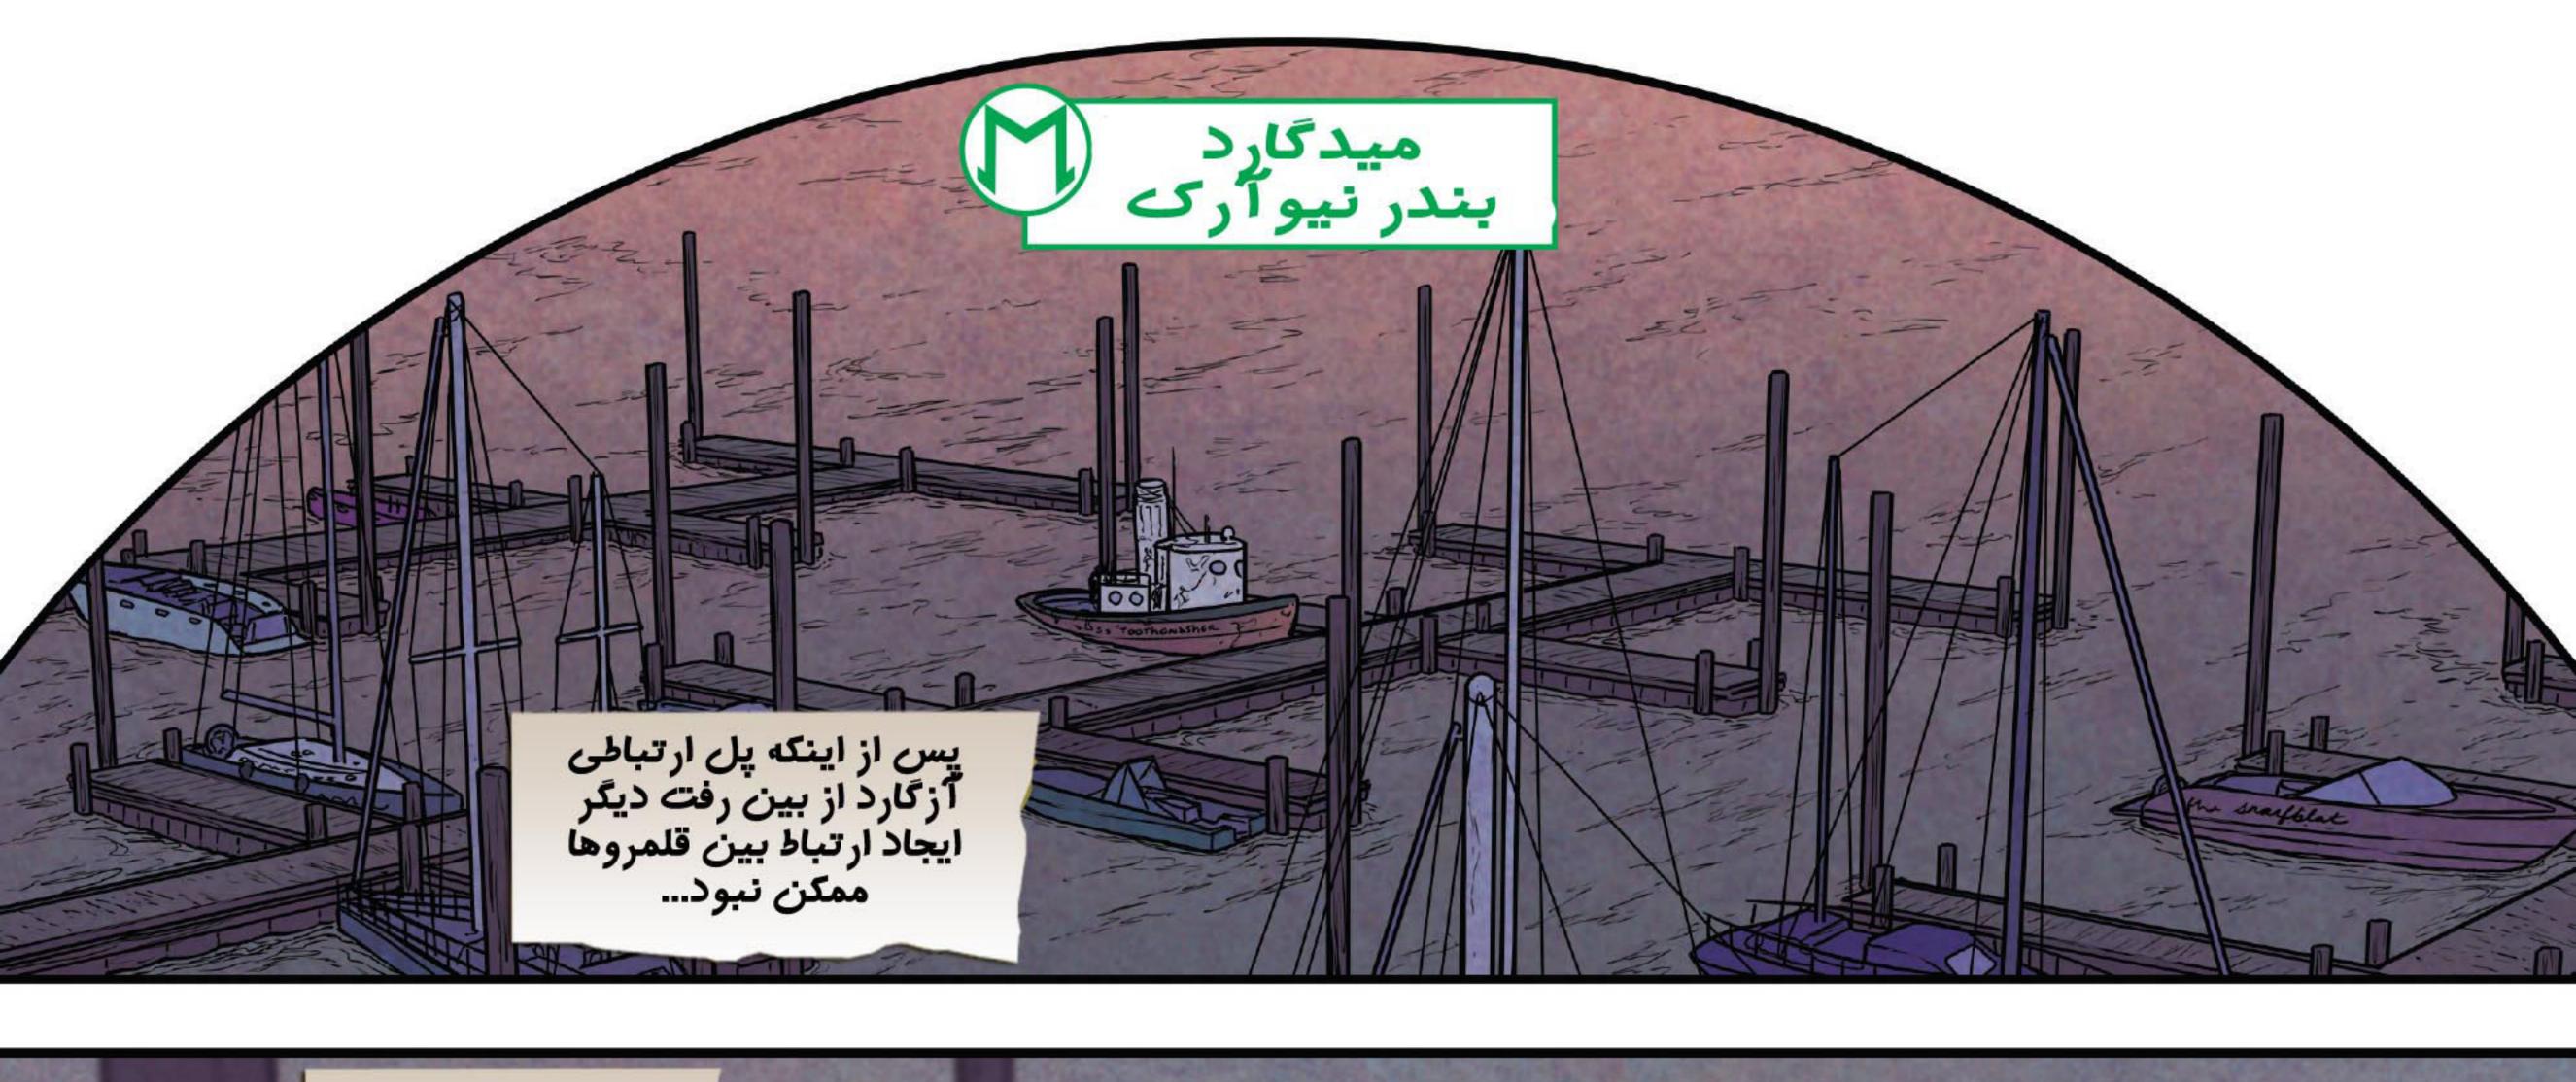

الان ثور تنما تکه مایی از چکش خود را دارد و چند چکش جایگزین دیگر و به ملکیث دسترسی ندارد. ملکیث پل خود بلک بیفراست را برای انتقال نیرومایش بین قلمروما ساخته است.

البته ثور لازم نیست در مورد ملکیث نگران باشد. چون جنگ قلمروها بزودی به سهت او کشیده خواهد شد.