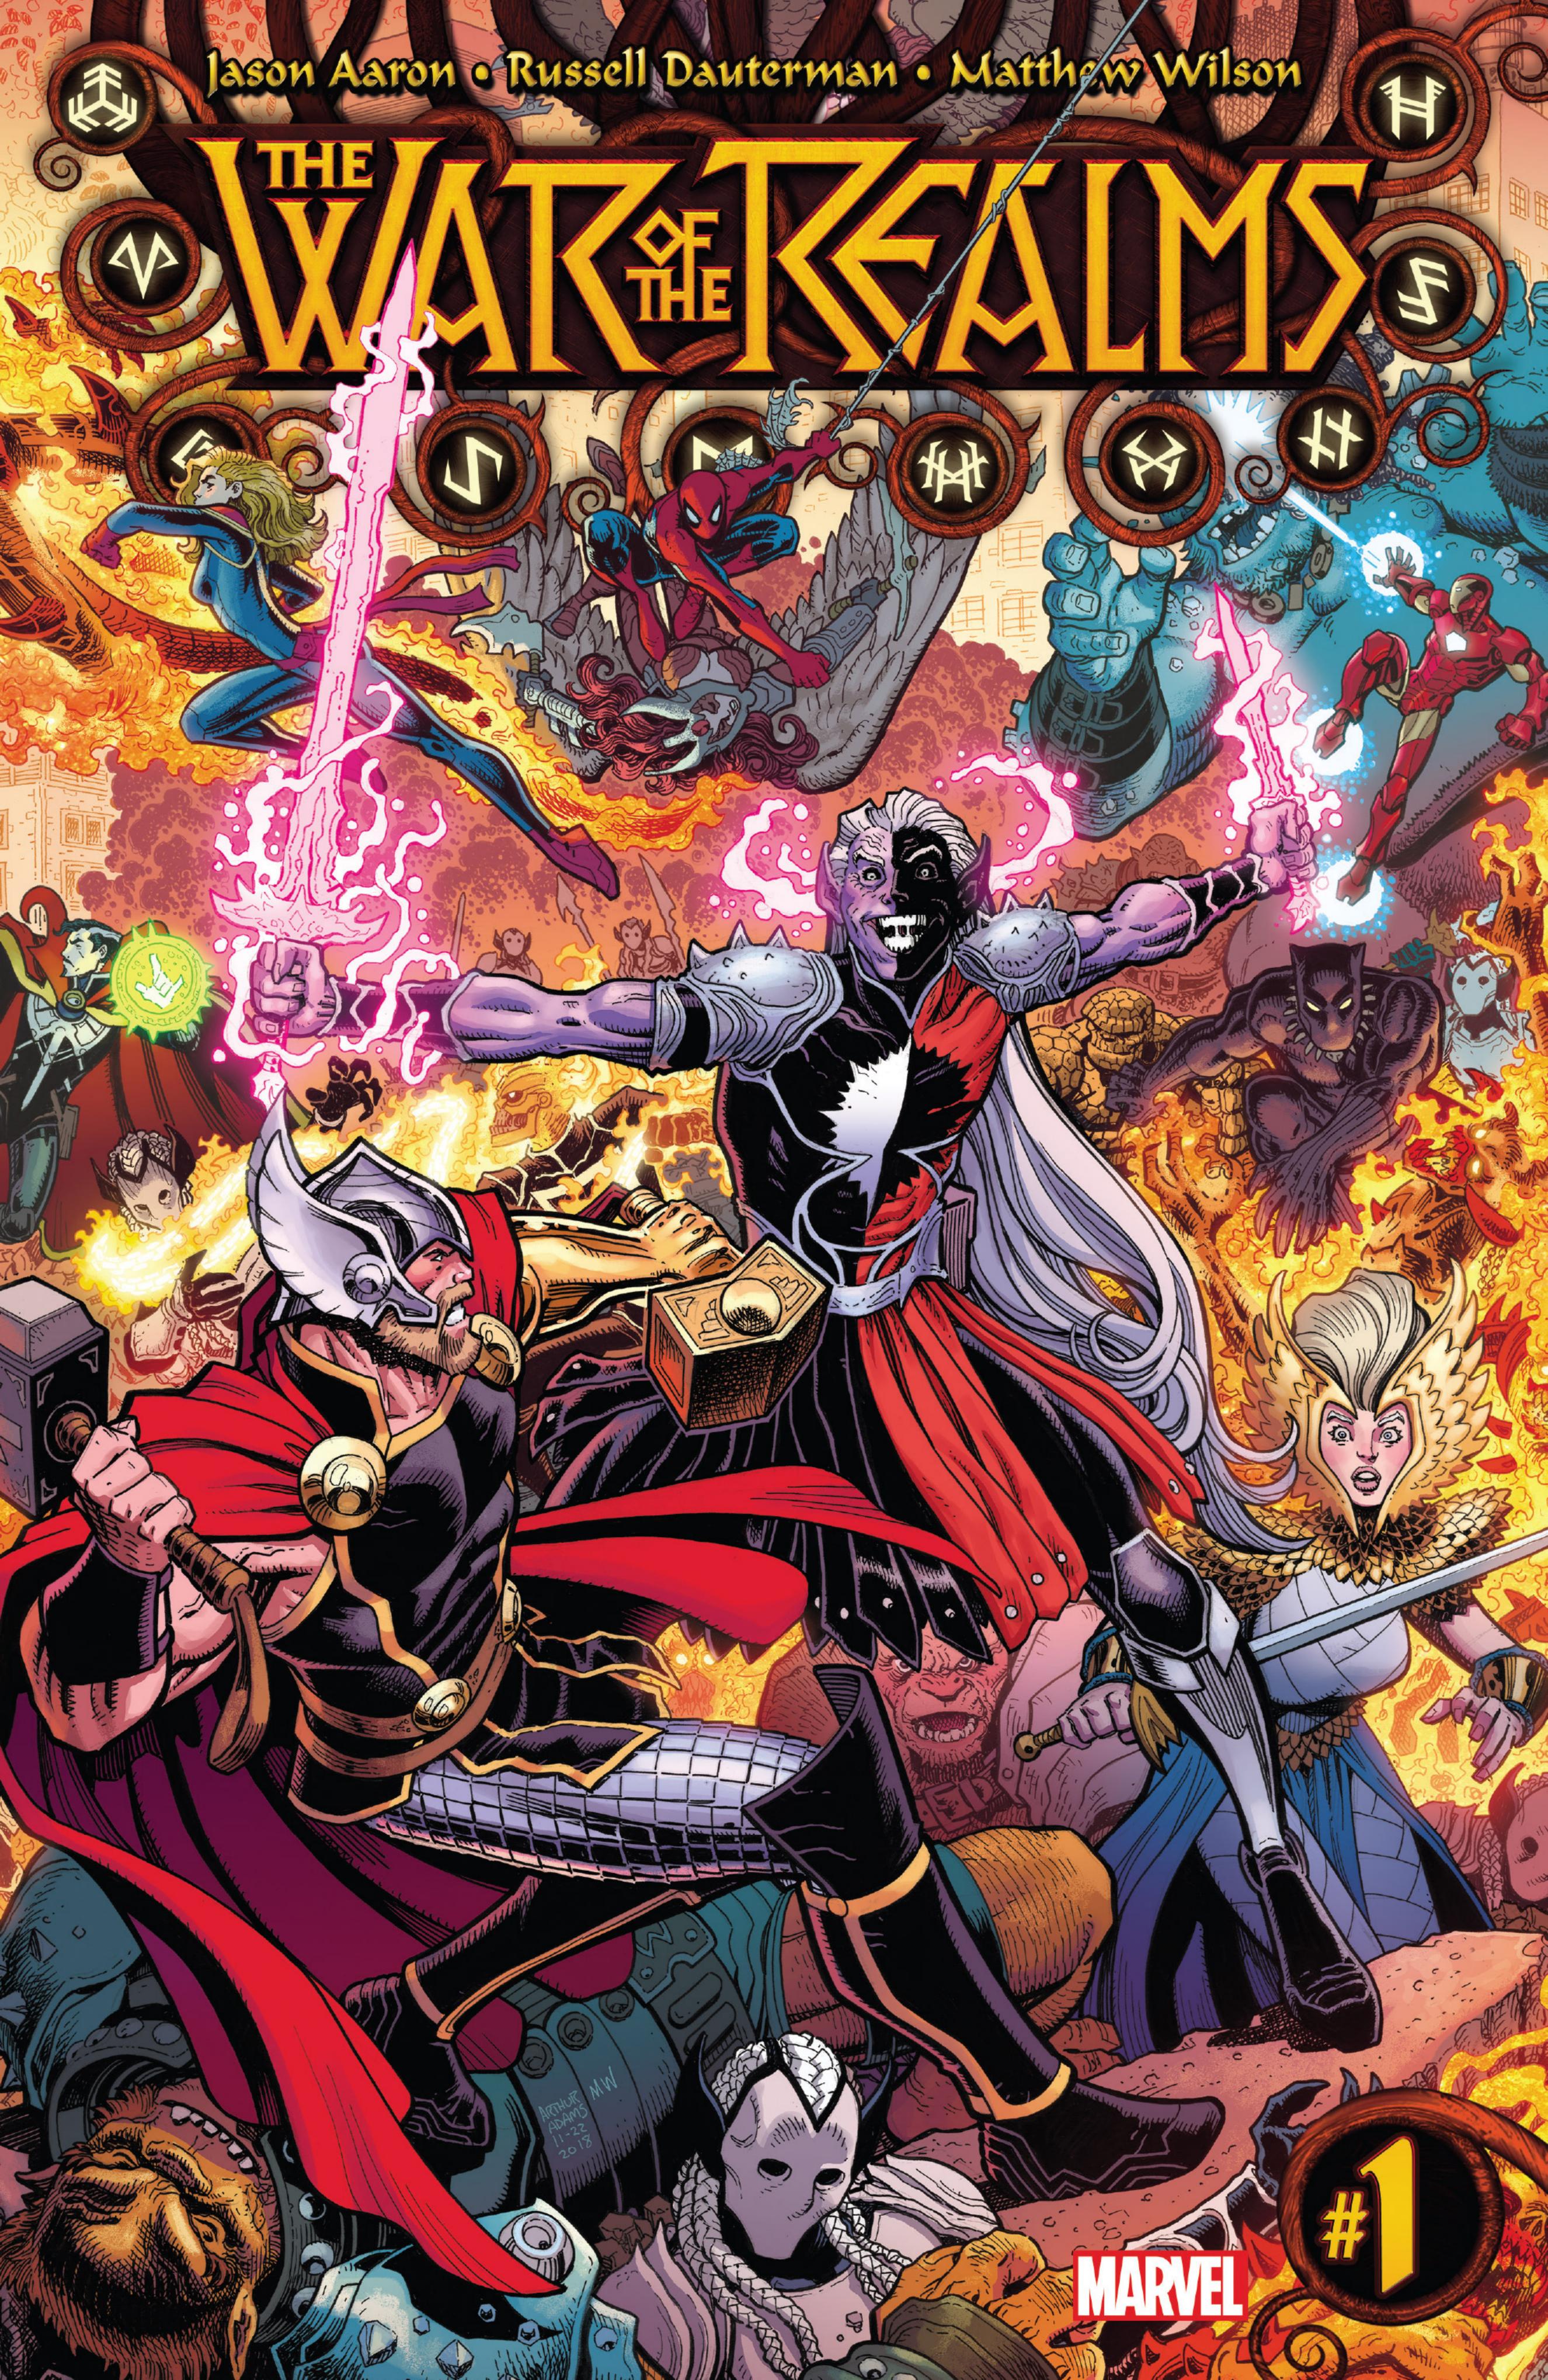

## بيدق از اين..

مدتی است که ملکیث یادشاه الف های سیاه و متحدان قدرتهندش در ده قلمرو ویرانی های بسیاری ایجاد کرده اند. نه قلمرو پیش از این سقوط کرده اند. از جمله آزگارد. در نبردی که به سقوط آزگارد انجامید ثور سلاح خودش را در خورشد گم کرد و پل رنگین کمان در هم شکست. اکثر اهالی آزگارد به محلی در برونكس منتقل شدند.

الان ثور تنما تکه مایی از چکش خود را دارد و چند چکش جایگزین دیگر و به ملکیث دسترسی ندارد. ملکیث پل خود بلک بیفراست را برای انتقال نیرومایش بین قلمروما ساخته است.

البته ثور لازم نیست در مورد ملکیث نگران باشد. چون جنگ قلمروها بزودی به سهت او کشیده خواهد شد.

## اهالی آزگارد

میلدکارد

څوري سک ثور

فريجا مادر څور

مادر همه آزکاردی ها

څور

اسپایدرهن

أدين پدر ثور پدر همه آزکاردی ها

جين فاستر

ثور سابق

آيرون من

## قمرمانان میدگارد

چانيىشر

بلک پنتر

دردول

كابيتان آمريكا

سيف

کست رایدر

دکتر استرنج

ولورين

## ingle slagging

کوین هون

حکمران فرشته های جنگاور

کورس مأمور اجرايي ملكيث

جرادر ثور

پادشاه ترول ها

جادوکر آزکاردی

داريو اگر