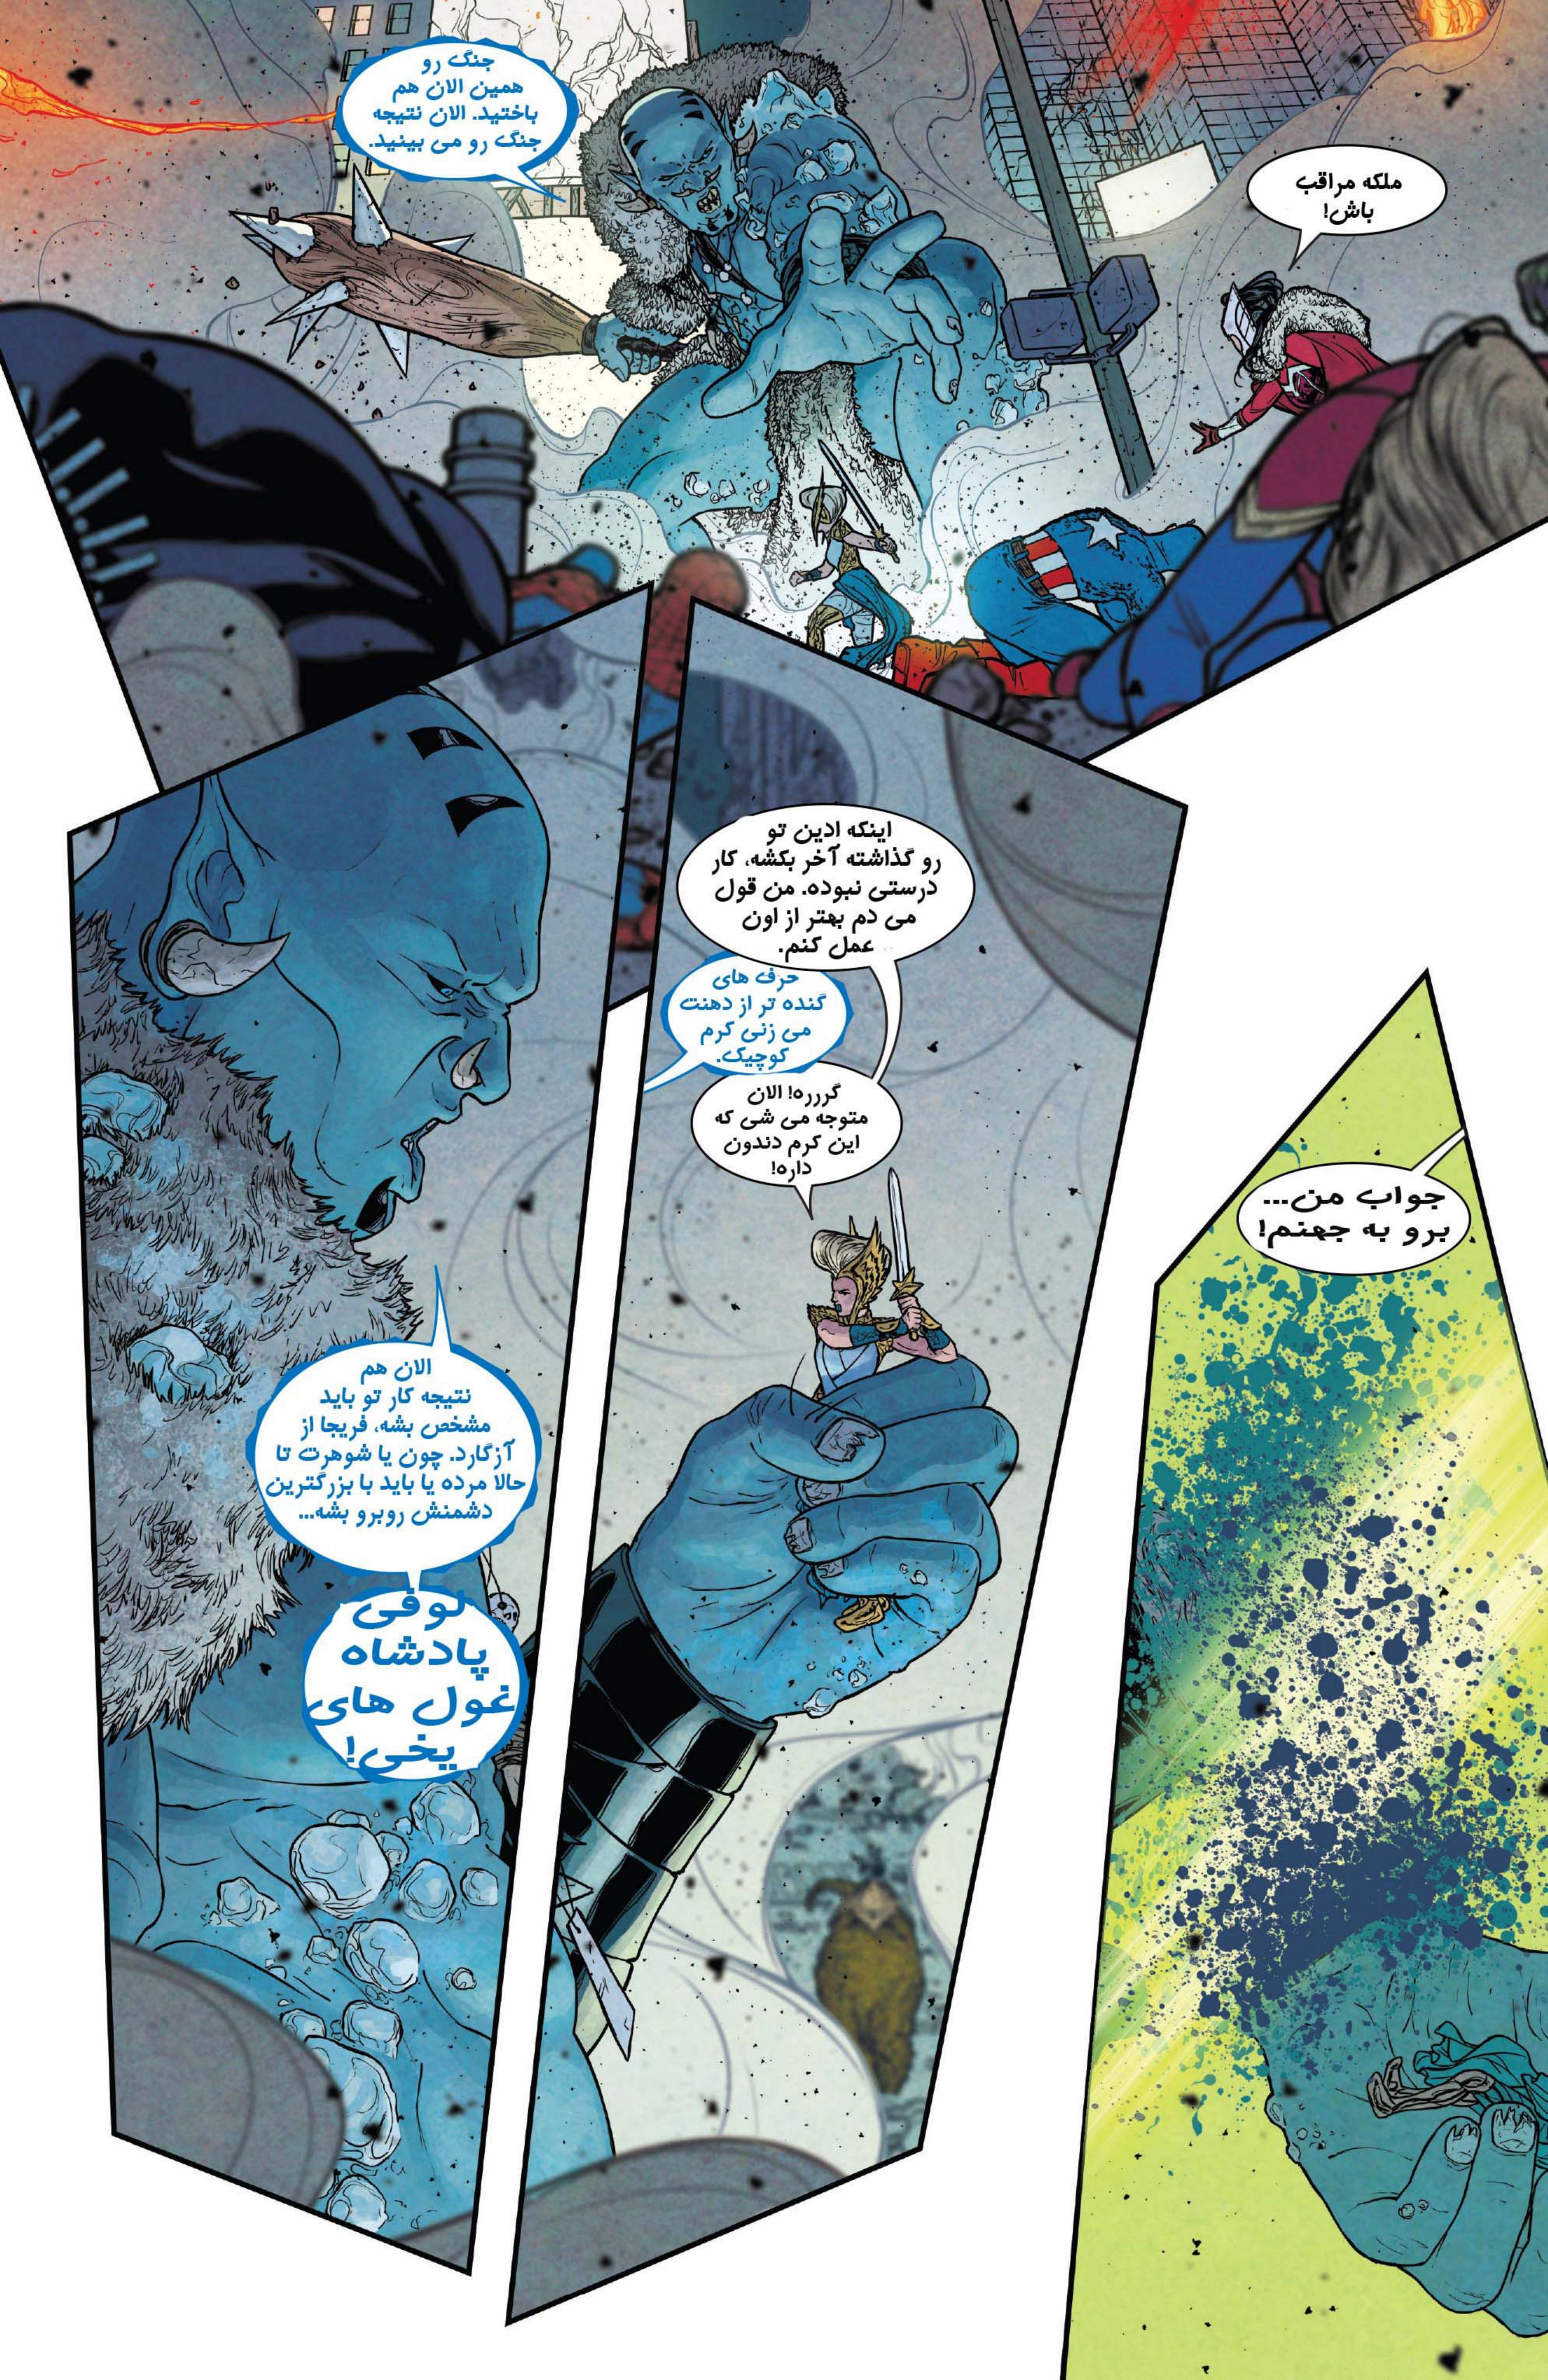

الان ثور تنما تکه مایی از چکش خود را دارد و چند چکش جایگزین دیگر و به ملکیث دسترسی ندارد. ملکیث پل خود بلک بیفراست را برای انتقال نیرومایش بین قلمروما ساخته است.

البته ثور لازم نیست در مورد ملکیث نگران باشد. چون جنگ قلمروها بزودی به سهت او کشیده خواهد شد.