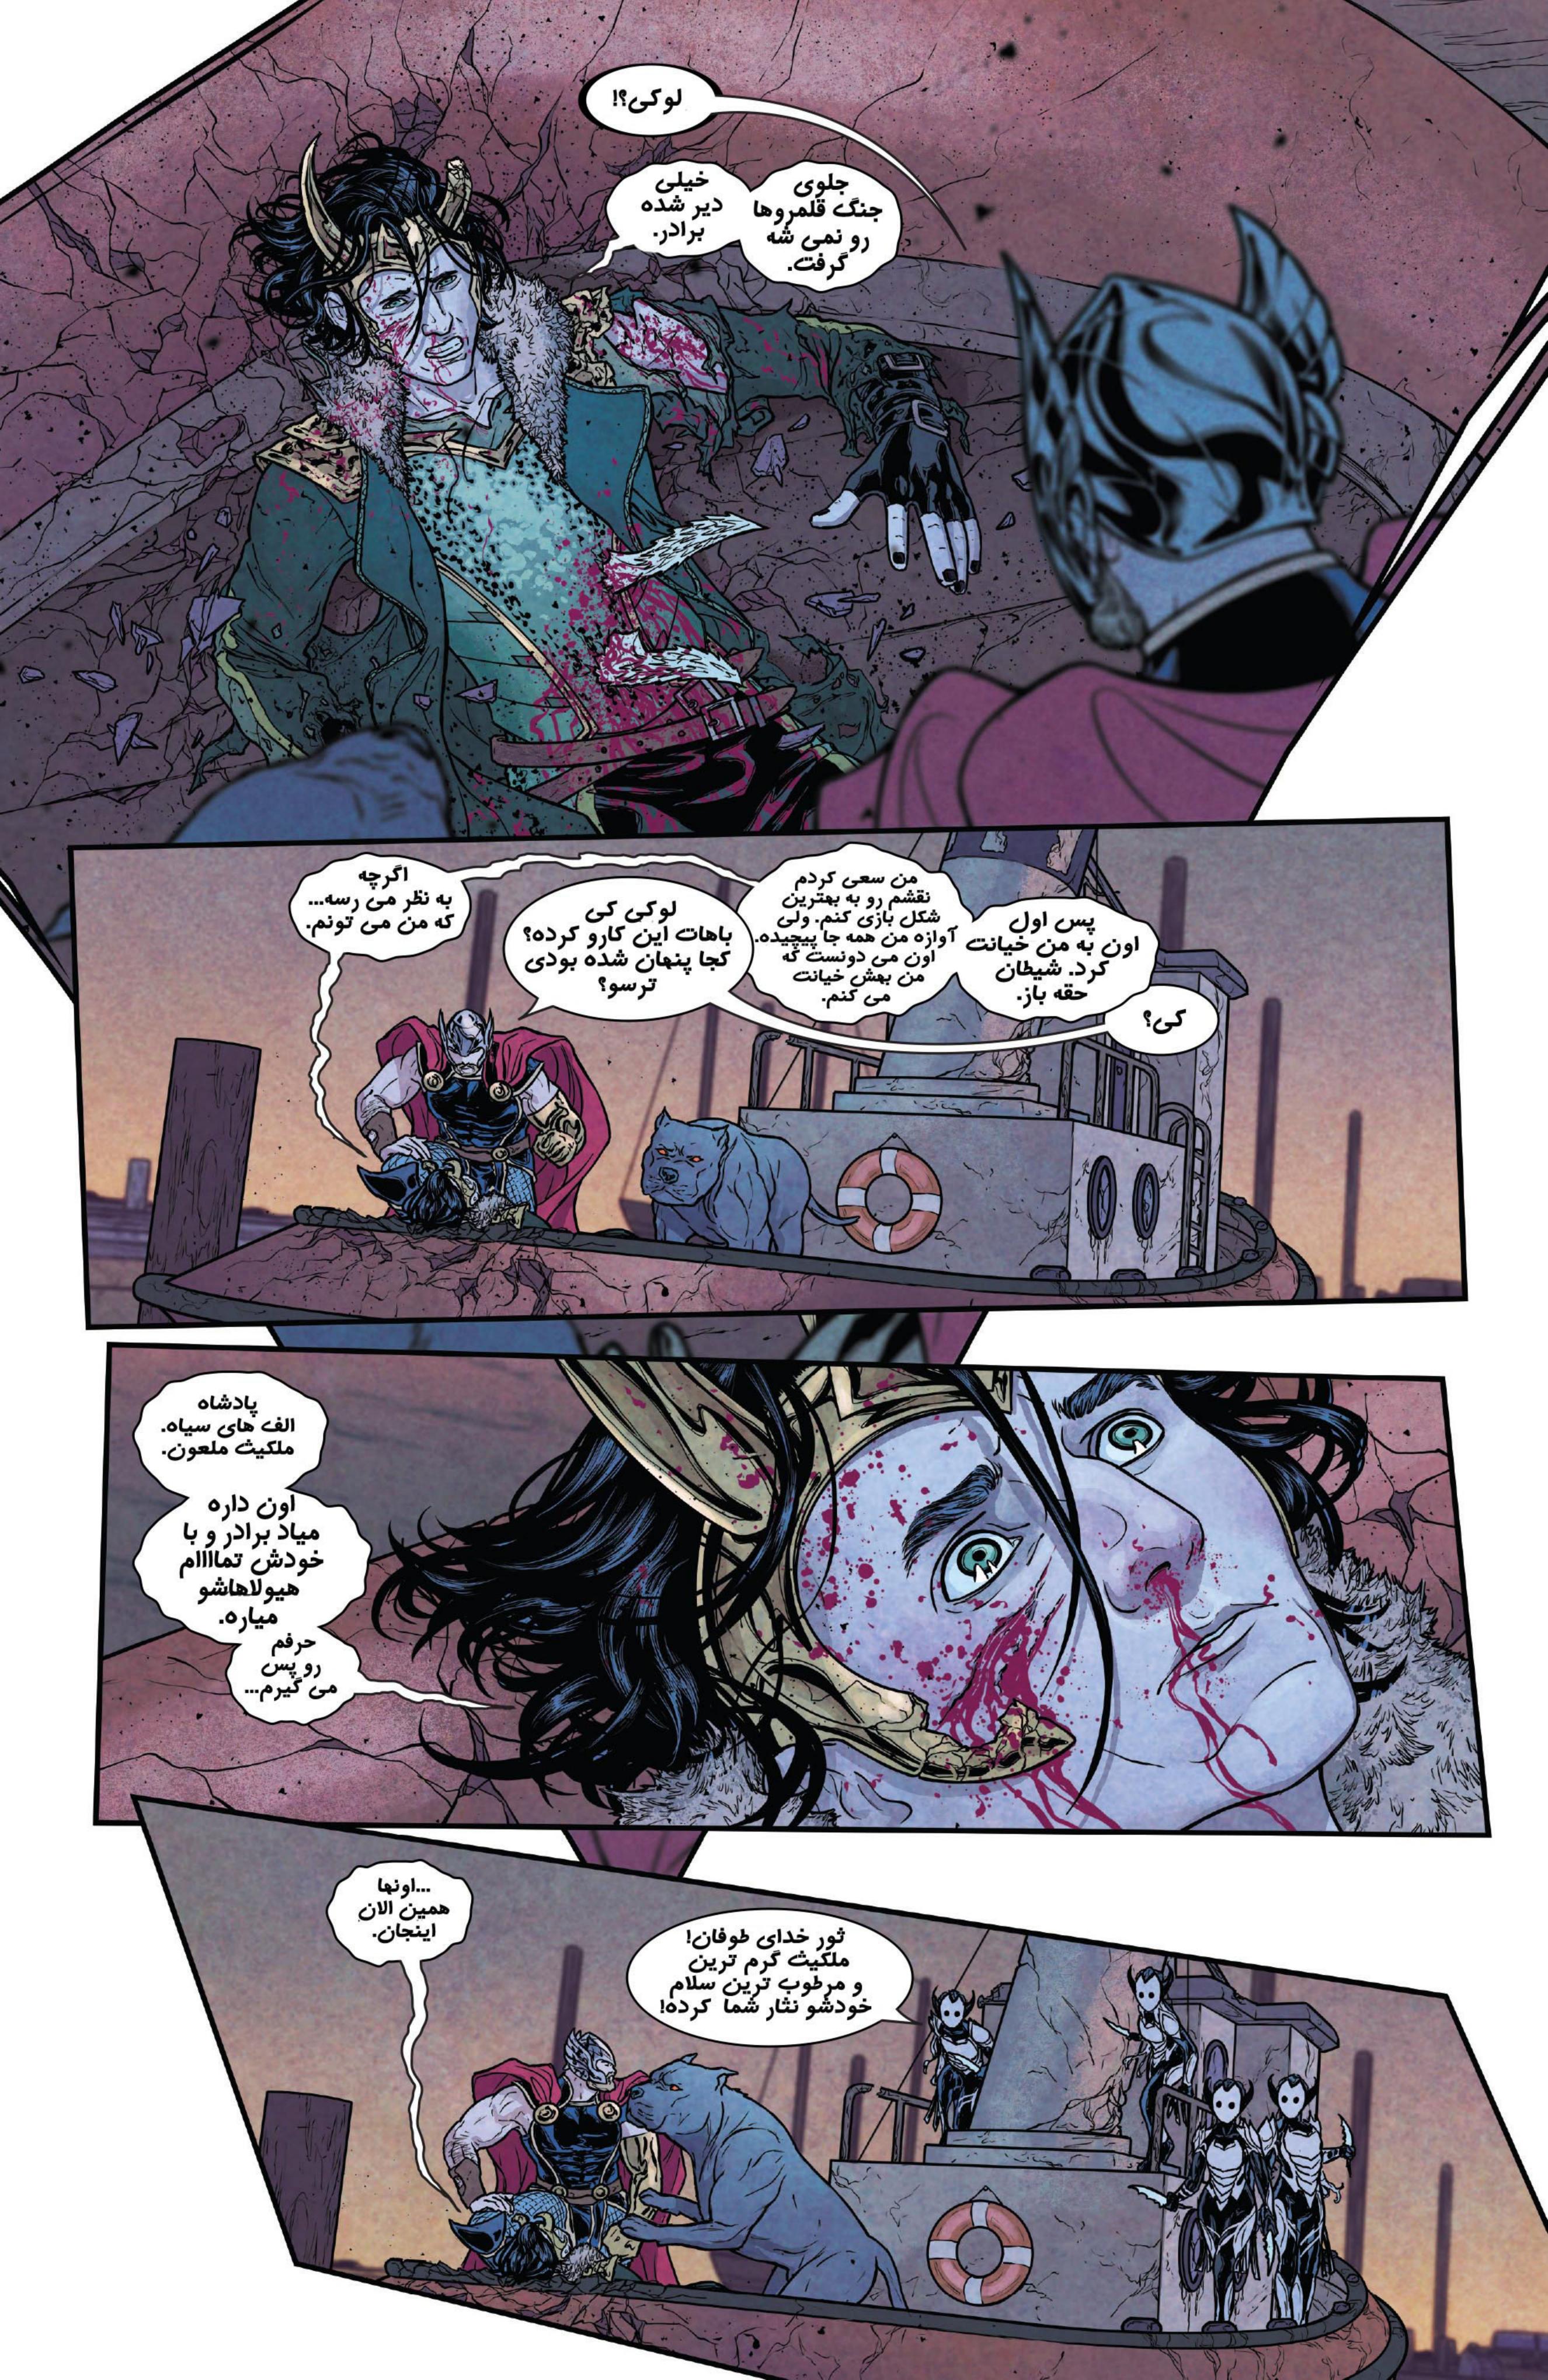

الان ثور تنما تکه مایی از چکش خود را دارد و چند چکش جایگزین دیگر و به ملکیث دسترسی ندارد. ملکیث پل خود بلک بیفراست را برای انتقال نیرومایش بین قلمروما ساخته است.

البته ثور لازم نیست در مورد ملکیث نگران باشد. چون جنگ قلمروها بزودی به سهت او کشیده خواهد شد.